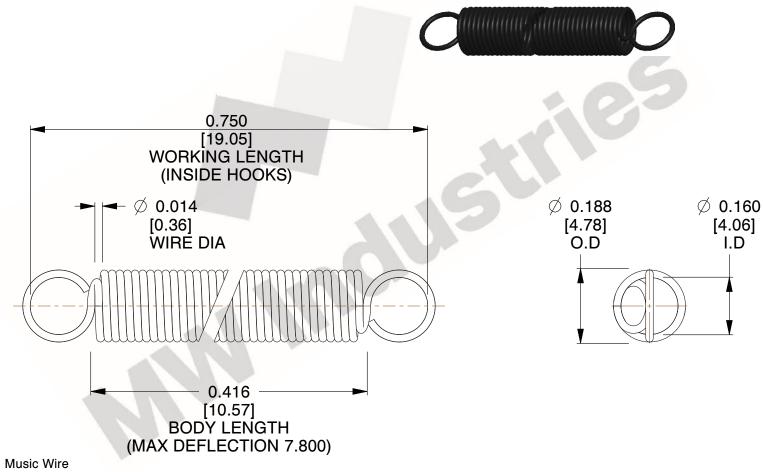

NOTES:

1. Material: Music Wire

2. Finish:

3. Sugg Max. Load: 0.550 (lbs) 4. Sugg Max. Deflection: 7.800 (in)

5. All Drawing Dimensions are in Inches [mm]

6. Coil Co

www.mwcomponents.com 800.237.5225

This file and any associated information and specifications are provided for reference and evaluation purposes only, and is subject to change without notice. MW Industries makes no representations, warranties or guarantees as to the appropriateness, accuracy, completeness, or suitability for any purpose, of the file, information or specifications. You are solely responsible for the use of the file, information or specifications.

3.000

SCALE

COMPONENT **SPRINGS** UNIT **ZZ3-11** INCH [mm] SHEET **EXTENSION SPRINGS** 1 of 1