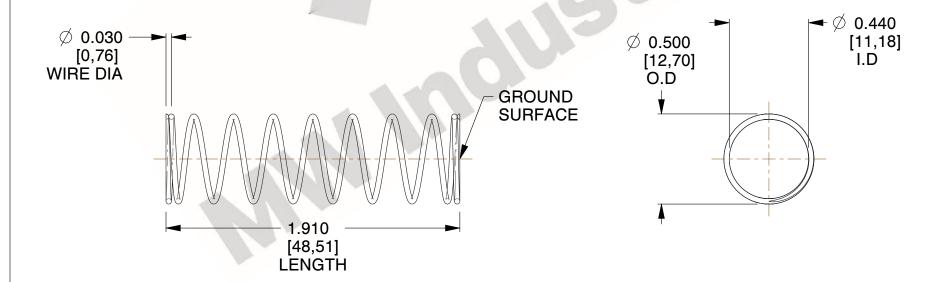

## **NOTES:**

1. Material: Spring Steel 2. Finish: Glod Irridite

3. Ends: Closed and Ground

4. Total Coils: 10.000

5. Sugg. Max. Deflection: 0.920 (in) 6. Sugg. Max. Load: 2.300 (lbs)

7. All Drawing Dimensions are in Inches [mm]

SCALE

1.878

COMPONENT **SPRINGS** UNIT 11772 INCH [mm] SHEET

**COMPRESSION SPRINGS** 

1 of 1