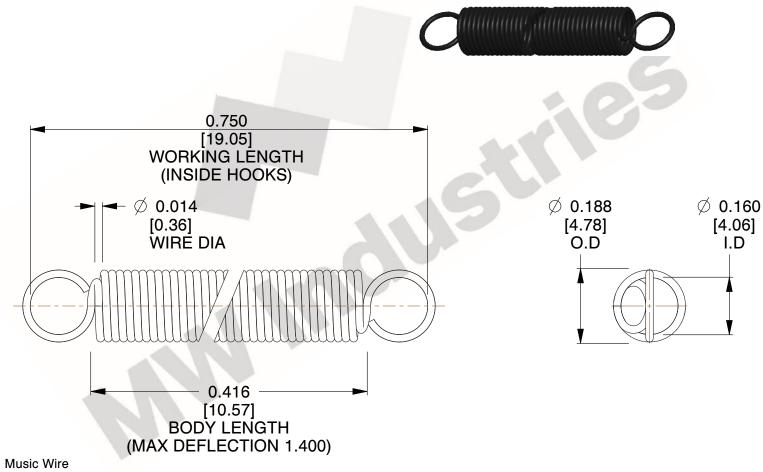

NOTES:

1. Material: Music Wire

2. Finish:

3. Sugg Max. Load: 0.550 (lbs) 4. Sugg Max. Deflection: 1.400 (in)

5. All Drawing Dimensions are in Inches [mm]

6. Coil Count

makes no representations, warranties or guarantees as to the appropriateness, accuracy, completeness, or suitability You are solely responsible for the use of the file, information or specifications.

3.000

SCALE

UNIT **ZZ3-11** INCH [mm] SHEET **EXTENSION SPRINGS** 1 of 1

**SPRINGS** 

COMPONENT

This file and any associated information and specifications are provided for reference and evaluation purposes only, and is subject to change without notice. MW Industries for any purpose, of the file, information or specifications.