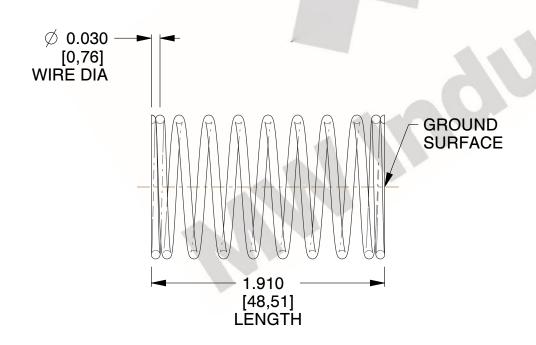

## **NOTES:**

1. Material : Spring Steel 2. Finish: Glod Irridite

3. Ends: Closed and Ground

4. Total Coils: 10.000

5. Sugg. Max. Deflection: 0.170 (in) 6. Sugg. Max. Load : 2.300 (lbs)

7. All Drawing Dimensions are in Inches [mm]

SCALE

3.000

11772

COMPONENT

**COMPRESSION SPRINGS** 

UNIT INCH [mm]

**SPRINGS** 

SHEET 1 of 1