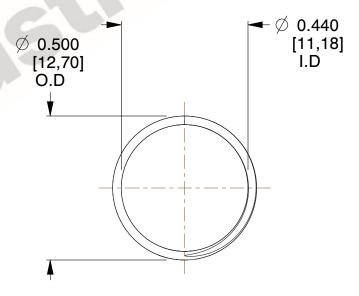

## **NOTES:**

1. Material : Spring Steel 2. Finish: Glod Irridite

3. Ends: Closed and Ground

4. Total Coils: 10.000

5. Sugg. Max. Deflection: 0.170 (in) 6. Sugg. Max. Load : 2.300 (lbs)

7. All Drawing Dimensions are in Inches [mm]

SCALE

3.000

11772

COMPONENT

**COMPRESSION SPRINGS** 

UNIT INCH [mm]

**SPRINGS** 

SHEET 1 of 1