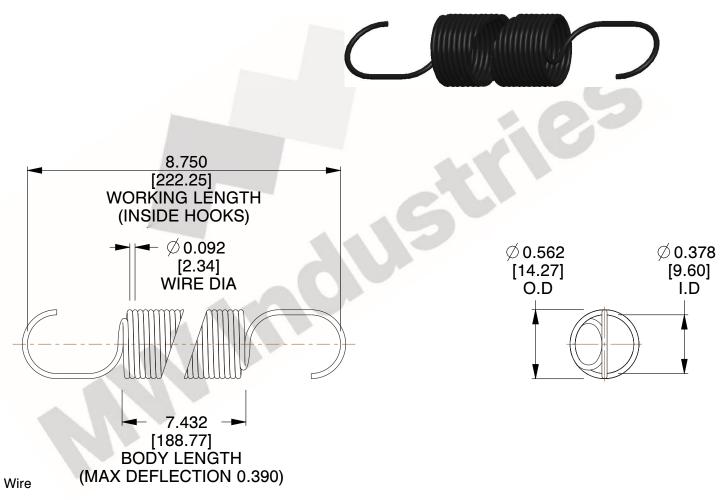

## NOTES:

1. Material: Music Wire

2. Finish: Zinc

3. Sugg Max. Load: 46.000 (lbs)

4. Deflection: 0.390 (in)

5. All Drawing Dimensions are in Inches [mm]

6. Coil Count

www.mwcomponents.com 800.237.5225

7.638

SCALE

 $\begin{array}{c|c} \text{COMPONENT} & \text{SPRINGS} \\ \hline \textbf{5678} & & \begin{array}{c} \textbf{UNIT} \\ \hline \textbf{INCH [mm]} \\ \hline \textbf{SHEET} \\ \hline \textbf{EXTENSION SPRINGS} & \textbf{1 of 1} \end{array}$