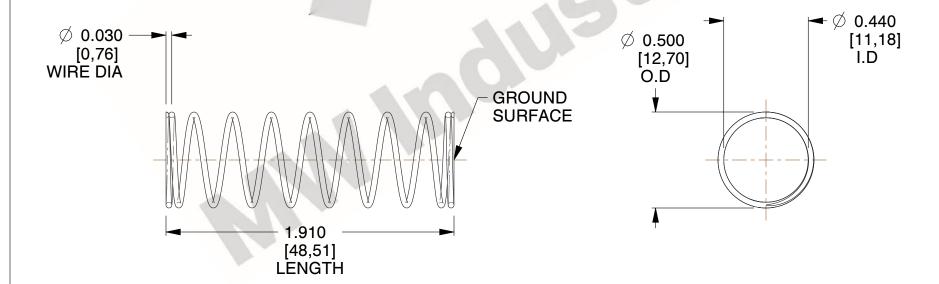

## **NOTES:**

1. Material: Stainless Steel

2. Finish: Glod Irridite

3. Ends: Closed and Ground

4. Total Coils: 10.000

5. Sugg. Max. Deflection: 0.540 (in)6. Sugg. Max. Load: 2.300 (lbs)

7. All Drawing Dimensions are in Inches [mm]