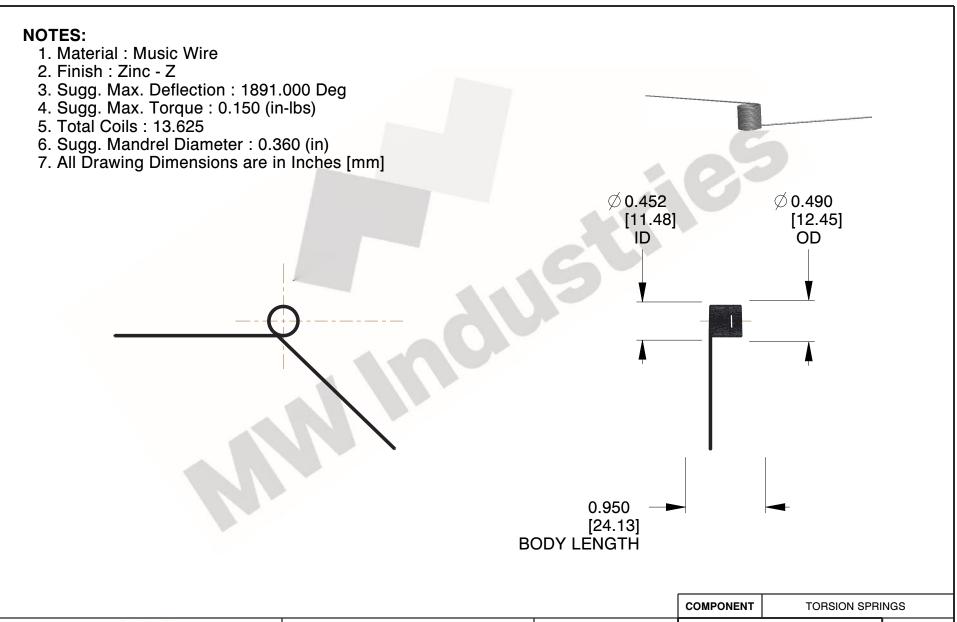

www.mwcomponents.com

800.237.5225

This file and any associated information and specifications are provided for reference and evaluation purposes only, and is subject to change without notice. MW Industries makes no representations, warranties or guarantees as to the appropriateness, accuracy, completeness, or suitability for any purpose, of the file, information or specifications. You are solely responsible for the use of the file, information or specifications.

This drawing is the property of MW Industries. It contains confidential, proprietary information that is MW Industries property. Do not disclose to or duplicate for others except as authorized by MW Industries.

0.880

SCALE

TO-1114

TORSION SPRINGS

UNIT
INCH [mm]
SHEET

1 of 1