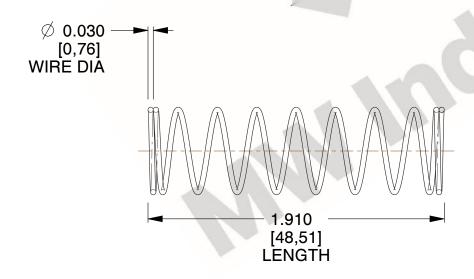

## **NOTES:**

1. Material: Spring Steel 2. Finish: Glod Irridite

3. Ends: Closed

4. Total Coils: 10.000

5. Sugg. Max. Deflection: 0.360 (in) 6. Sugg. Max. Load: 2.300 (lbs)

7. All Drawing Dimensions are in Inches [mm]