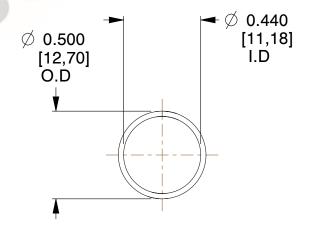

## **NOTES:**

1. Material: Spring Steel 2. Finish: Glod Irridite

3. Ends: Closed

4. Total Coils: 10.000

5. Sugg. Max. Deflection: 0.360 (in) 6. Sugg. Max. Load: 2.300 (lbs)

7. All Drawing Dimensions are in Inches [mm]