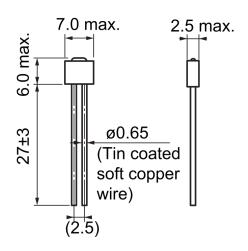

| Specifications    |           |
|-------------------|-----------|
| Temperature Range | -20/+70°C |

Click here for the 3D model.

| Dimensions |             |
|------------|-------------|
| D          | 2.5mm MAX   |
| L          | 6mm MAX     |
| W          | 7mm MAX     |
| LL         | 27mm +/-3mm |
| S          | 2.5mm NOM   |
| Wire Size  | 0.65mm      |