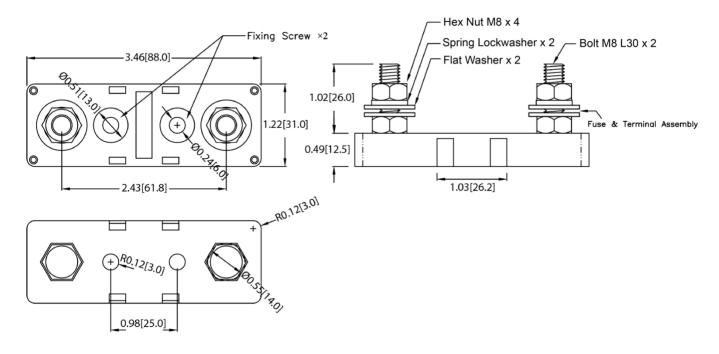

## For Cover: See BLC-09-GTC Mechanical Dimensions: Inches [mm]

## Hardware:

Hex Nut: M8 x 4 Spring Lockwasher x 2 Flat Washer x 2 Bolt: M8 L30 x 2

-Operation beyond the specified maximum ratings or improper use may result in damage and possible electrical arcing and/or flame.