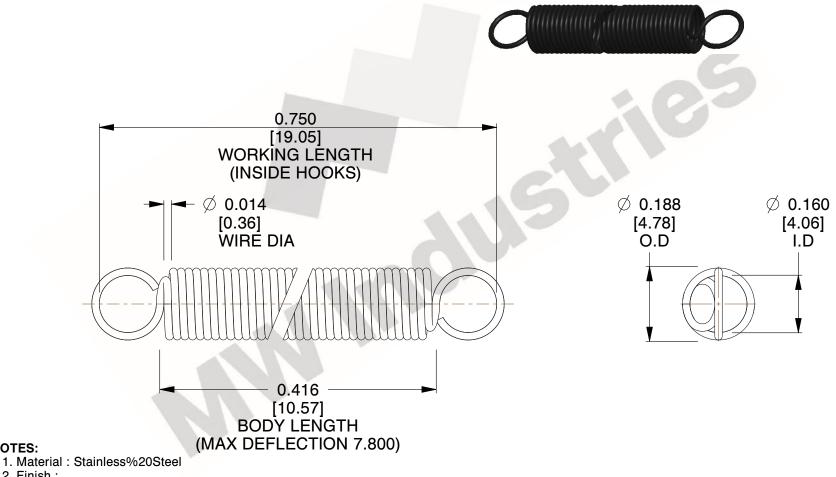

2. Finish: 3. Sugg Max. Load: 0.550 (lbs) 4. Sugg Max. Deflection: 7.800 (in)

NOTES:

5. All Drawing Dimensions are in Inches [mm]

6. Coil%

**MW Industries** 

www.mwcomponents.com 800.237.5225

This file and any associated information and specifications are provided for reference and evaluation purposes only, and is subject to change without notice. MW Industries makes no representations, warranties or guarantees as to the appropriateness, accuracy, completeness, or suitability for any purpose, of the file, information or specifications. You are solely responsible for the use of the file, information or specifications.

3.000

SCALE

COMPONENT **SPRINGS** UNIT **ZZ3-11** INCH [mm] SHEET **EXTENSION SPRINGS** 1 of 1