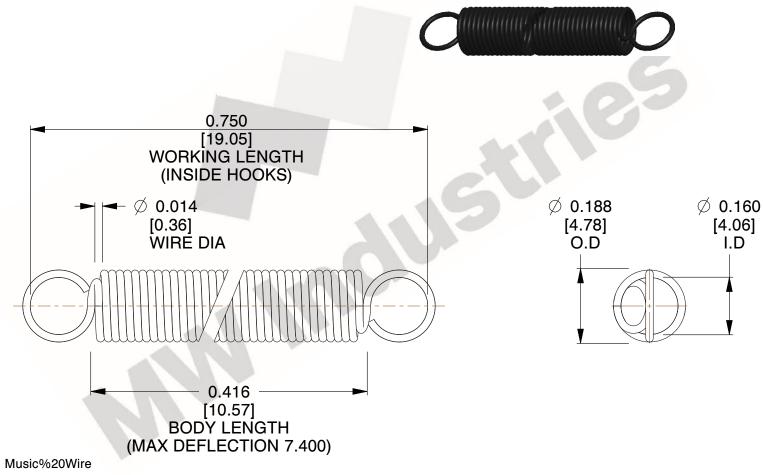

NOTES:

1. Material: Music%20Wire

2. Finish:

3. Sugg Max. Load: 0.550 (lbs) 4. Sugg Max. Deflection: 7.400 (in)

5. All Drawing Dimensions are in Inches [mm]

6. Coil%20Count%2

www.mwcomponents.com

800.237.5225

3.000

SCALE

UNIT **ZZ3-11** INCH [mm] SHEET **EXTENSION SPRINGS** 1 of 1

**SPRINGS** 

COMPONENT