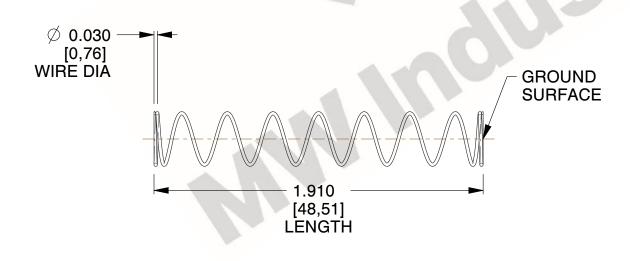

## **NOTES:**

Material : Hard Drawn
Finish : Glod Irridite

3. Ends: Closed and Ground

4. Total Coils: 10.000

5. Sugg. Max. Deflection: 0.810 (in)6. Sugg. Max. Load: 2.300 (lbs)

7. All Drawing Dimensions are in Inches [mm]