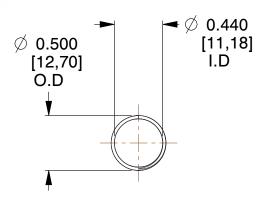

## **NOTES:**

Material : Hard Drawn
Finish : Glod Irridite

3. Ends: Closed and Ground

4. Total Coils: 10.000

5. Sugg. Max. Deflection: 0.810 (in)6. Sugg. Max. Load: 2.300 (lbs)

7. All Drawing Dimensions are in Inches [mm]