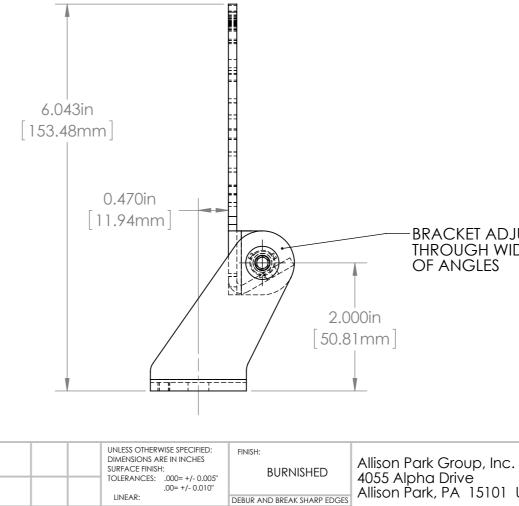

| JUSTABI<br>DE RAN | E de                                                                                                                              |                                                                                 | $\mathcal{Y}$              |
|-------------------|-----------------------------------------------------------------------------------------------------------------------------------------------------------------------|---------------------------------------------------------------------------------|----------------------------|
| . (APG)           | DO NOT SCALE DRAWING                                                                                                                                                  | REVISION                                                                        |                            |
| USA               | This document is the property of APG and is consi<br>The information in this document is the property o<br>reproduced, or distributed in whole or in part with<br>APG | dered company confider<br>f APG and may not be us<br>out the prior written perm | ntial.<br>ed,<br>ission of |
| 11                | TITLE:                                                                                                                                                                |                                                                                 |                            |
| 57                | PTU-BD (inline arm-                                                                                                                                                   | Scout)                                                                          |                            |
|                   | DWG NO. PTU-BC                                                                                                                                                        | )                                                                               | A3                         |
|                   | SCALE:1:2 SHEET                                                                                                                                                       | 1 OF 2                                                                          |                            |