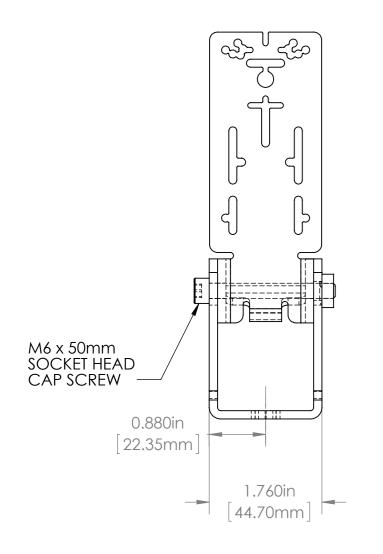

| JUSTABI<br>DE RAN | E de                                                                                                                              |                                                                                 | $\mathcal{Y}$              |
|-------------------|-----------------------------------------------------------------------------------------------------------------------------------------------------------------------|---------------------------------------------------------------------------------|----------------------------|
| . (APG)           | DO NOT SCALE DRAWING                                                                                                                                                  | REVISION                                                                        |                            |
| USA               | This document is the property of APG and is consi<br>The information in this document is the property o<br>reproduced, or distributed in whole or in part with<br>APG | dered company confider<br>f APG and may not be us<br>out the prior written perm | ntial.<br>ed,<br>ission of |
| 11                | TITLE:                                                                                                                                                                |                                                                                 |                            |
| 57                | PTU-BD (inline arm-                                                                                                                                                   | Scout)                                                                          |                            |
|                   | DWG NO. PTU-BC                                                                                                                                                        | )                                                                               | A3                         |
|                   | SCALE:1:2 SHEET                                                                                                                                                       | 1 OF 2                                                                          |                            |