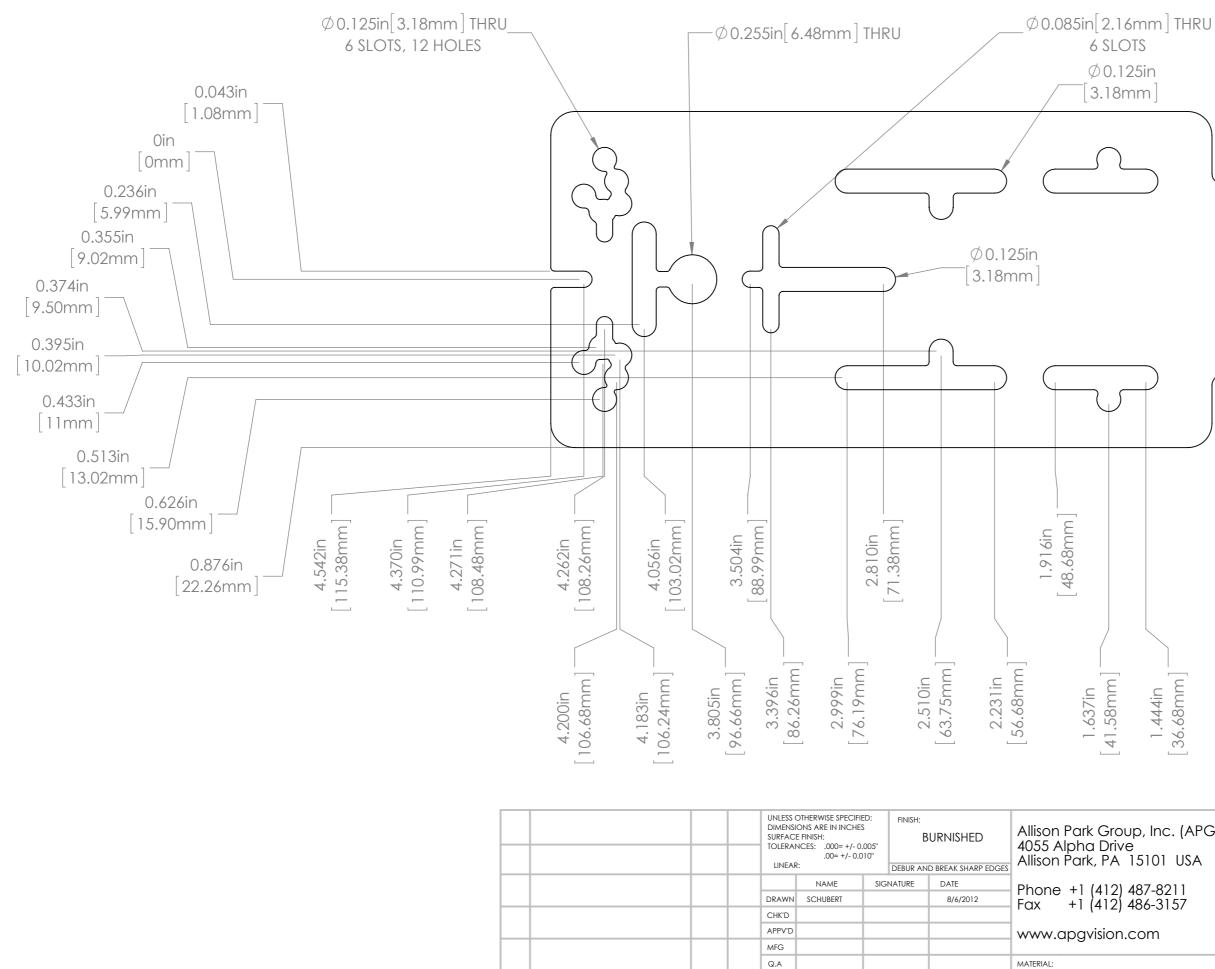

Saved on Monday, August 06, 2012 10:46:41 AM

NO. CHANGE DATE INIT.

NOTES:

WEIGHT:

| [3.18mm]                                                |                                                                                                        |                                                                            |
|---------------------------------------------------------|--------------------------------------------------------------------------------------------------------|----------------------------------------------------------------------------|
|                                                         |                                                                                                        |                                                                            |
|                                                         |                                                                                                        |                                                                            |
| [48.68mm]                                               |                                                                                                        | 0in<br>0mm]                                                                |
| 1.637in<br>[41.58mm]<br>1.444in<br>[36.68mm]            |                                                                                                        |                                                                            |
| Park Group, Inc. (APG)                                  | DO NOT SCALE DRAWING This document is the property of APG and is c                                     | REVISION<br>considered company confidential.                               |
| lpha Drive<br>Park, PA 15101 USA                        | The information in this document is the prope<br>reproduced, or distributed in whole or in part<br>APG | rty of APG and may not be used,<br>without the prior written permission of |
| +1 (412) 487-8211<br>+1 (412) 486-3157<br>apgvision.com | PTU-BD (inline                                                                                         | arm-Scout)                                                                 |
| 304 STAINLESS STEEL                                     | DWG NO. PTU-BD                                                                                         | A3                                                                         |
|                                                         | SCALE:1:2 SI                                                                                           | HEET 2 OF 2                                                                |