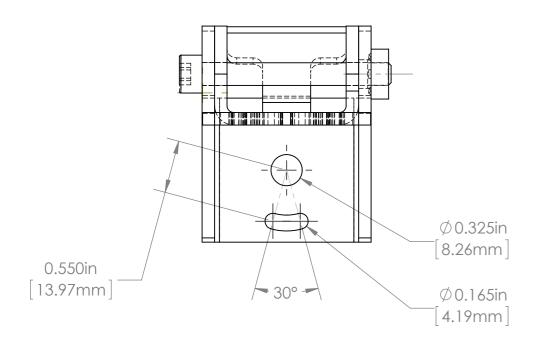

Saved on Monday, August 06, 2012 10:46:41 AM

NO. CHANGE DATE INIT.

NOTES:

WEIGHT:

| [3.18mm]                                                |                                                                                                        |                                                                            |
|---------------------------------------------------------|--------------------------------------------------------------------------------------------------------|----------------------------------------------------------------------------|
|                                                         |                                                                                                        |                                                                            |
|                                                         |                                                                                                        |                                                                            |
| [48.68mm]                                               |                                                                                                        | 0in<br>0mm]                                                                |
| 1.637in<br>[41.58mm]<br>1.444in<br>[36.68mm]            |                                                                                                        |                                                                            |
| Park Group, Inc. (APG)                                  | DO NOT SCALE DRAWING This document is the property of APG and is c                                     | REVISION<br>considered company confidential.                               |
| lpha Drive<br>Park, PA 15101 USA                        | The information in this document is the prope<br>reproduced, or distributed in whole or in part<br>APG | rty of APG and may not be used,<br>without the prior written permission of |
| +1 (412) 487-8211<br>+1 (412) 486-3157<br>apgvision.com | PTU-BD (inline                                                                                         | arm-Scout)                                                                 |
| 304 STAINLESS STEEL                                     | DWG NO. PTU-BD                                                                                         | A3                                                                         |
|                                                         | SCALE:1:2 SI                                                                                           | HEET 2 OF 2                                                                |