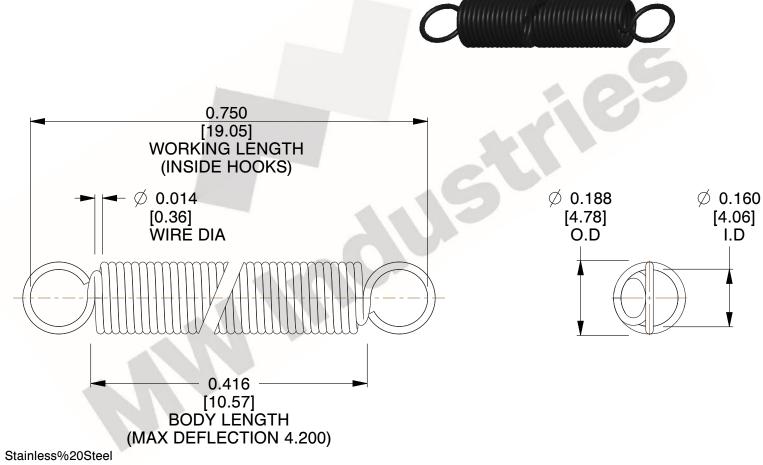

NOTES:

1. Material: Stainless%20Steel

2. Finish:

3. Sugg Max. Load: 0.550 (lbs) 4. Sugg Max. Deflection: 4.200 (in)

5. All Drawing Dimensions are in Inches [mm]

6. Coil%

This file and any associated information and specifications are provided for reference and evaluation purposes only, and is subject to change without notice. MW Industries makes no representations, warranties or guarantees as to the appropriateness, accuracy, completeness, or suitability for any purpose, of the file, information or specifications. You are solely responsible for the use of the file, information or specifications.

3.000

SCALE

| COMPONENT    | SPRINGS |           |
|--------------|---------|-----------|
| ZZ3-11       |         | UNIT      |
|              |         | INCH [mm] |
|              |         | SHEET     |
| EXTENSION SP | PRINGS  | 1 of 1    |