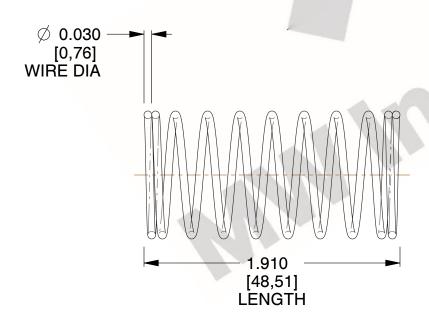

## **NOTES:**

1. Material: Stainless Steel

2. Finish: Glod Irridite

3. Ends: Closed

4. Total Coils: 10.000

Sugg. Max. Deflection: 0.820 (in)
 Sugg. Max. Load: 2.300 (lbs)

7. All Drawing Dimensions are in Inches [mm]