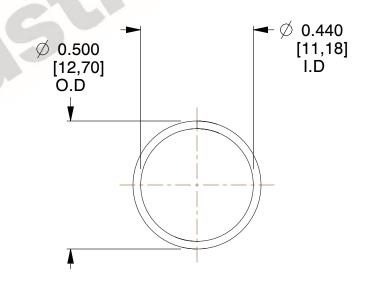

## **NOTES:**

1. Material: Stainless Steel

2. Finish: Glod Irridite

3. Ends: Closed

4. Total Coils: 10.000

Sugg. Max. Deflection: 0.820 (in)
 Sugg. Max. Load: 2.300 (lbs)

7. All Drawing Dimensions are in Inches [mm]