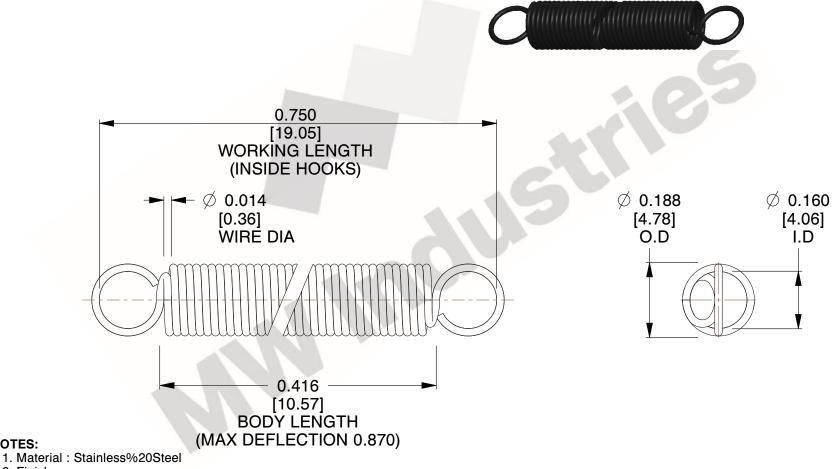

2. Finish:

3. Sugg Max. Load: 0.550 (lbs) 4. Sugg Max. Deflection: 0.870 (in)

5. All Drawing Dimensions are in Inches [mm]

6. Coil%2

NOTES:

This file and any associated information and specifications are provided for reference and evaluation purposes only, and is subject to change without notice. MW Industries makes no representations, warranties or guarantees as to the appropriateness, accuracy, completeness, or suitability for any purpose, of the file, information or specifications. You are solely responsible for the use of the file, information or specifications.

3.000

SCALE

COMPONENT **SPRINGS** UNIT **ZZ3-11** INCH [mm] SHEET **EXTENSION SPRINGS** 1 of 1

800.237.5225