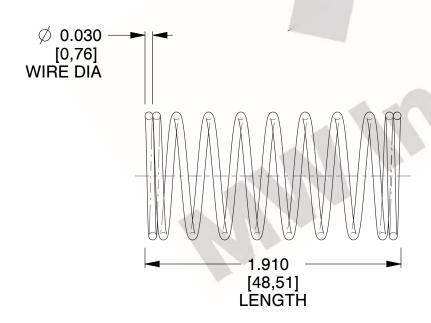

## **NOTES:**

Material : Music Wire
 Finish : Glod Irridite

3. Ends: Closed

4. Total Coils: 10.000

Sugg. Max. Deflection: 0.570 (in)
 Sugg. Max. Load: 2.300 (lbs)

7. All Drawing Dimensions are in Inches [mm]