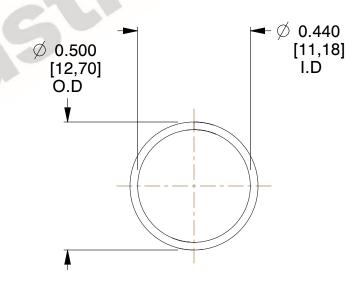

## **NOTES:**

Material : Music Wire
 Finish : Glod Irridite

3. Ends: Closed

4. Total Coils: 10.000

Sugg. Max. Deflection: 0.570 (in)
 Sugg. Max. Load: 2.300 (lbs)

7. All Drawing Dimensions are in Inches [mm]