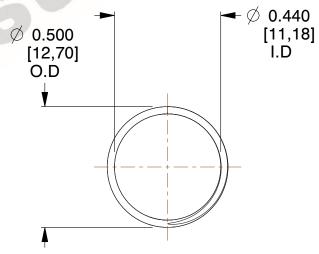

## **NOTES:**

1. Material : Spring Steel 2. Finish : Glod Irridite

3. Ends: Closed and Ground

4. Total Coils: 10.000

5. Sugg. Max. Deflection: 0.280 (in)6. Sugg. Max. Load: 2.300 (lbs)

7. All Drawing Dimensions are in Inches [mm]