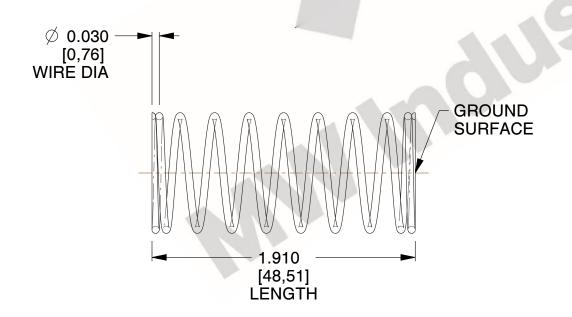

## **NOTES:**

1. Material : Spring Steel 2. Finish : Glod Irridite

3. Ends: Closed and Ground

4. Total Coils: 10.000

5. Sugg. Max. Deflection: 0.280 (in)6. Sugg. Max. Load: 2.300 (lbs)

7. All Drawing Dimensions are in Inches [mm]