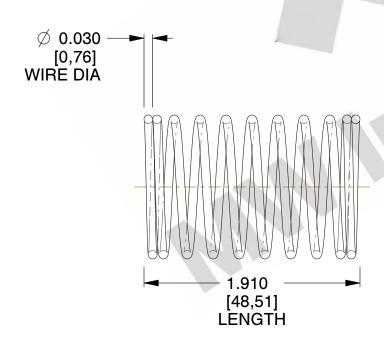

## **NOTES:**

1. Material: Stainless Steel

2. Finish: Glod Irridite

3. Ends: Closed

4. Total Coils: 10.000

Sugg. Max. Deflection: 0.570 (in)
Sugg. Max. Load: 2.300 (lbs)

7. All Drawing Dimensions are in Inches [mm]