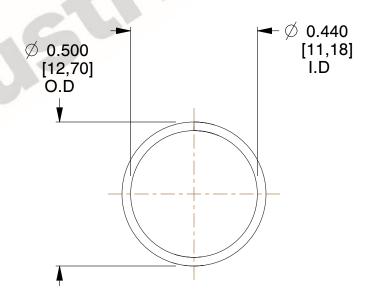

## **NOTES:**

1. Material: Stainless Steel

2. Finish: Glod Irridite

3. Ends: Closed

4. Total Coils: 10.000

Sugg. Max. Deflection: 0.570 (in)
Sugg. Max. Load: 2.300 (lbs)

7. All Drawing Dimensions are in Inches [mm]