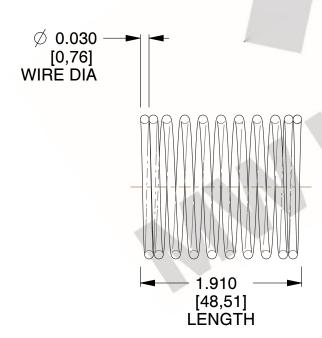

## **NOTES:**

1. Material: Stainless Steel

2. Finish: Glod Irridite

3. Ends: Closed

4. Total Coils: 10.000

Sugg. Max. Deflection: 0.380 (in)
Sugg. Max. Load: 2.300 (lbs)

7. All Drawing Dimensions are in Inches [mm]