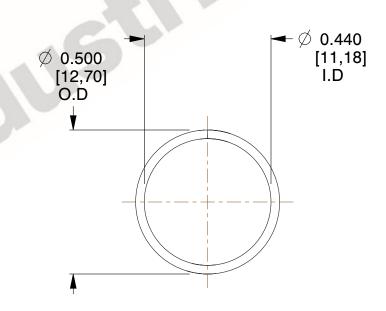

## **NOTES:**

1. Material: Stainless Steel

2. Finish: Glod Irridite

3. Ends: Closed

4. Total Coils: 10.000

Sugg. Max. Deflection: 0.380 (in)
Sugg. Max. Load: 2.300 (lbs)

7. All Drawing Dimensions are in Inches [mm]