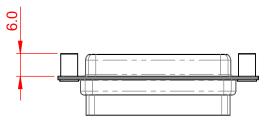

THIS IS A C.A.D. GENERATED DRAWING DO NOT MAKE MANUAL REVISIONS TO MASTER.

NOTES:

MATERIAL: HOUSING: THERMOPLASTIC POLYESTER, UL94V-0 SHELL: STEEL, TIN PLATED

OPERATING TEMPERATURE: -55°C ~ 85°C

|                                                                      |                                                                         |                          | SW REFERENCE NO.: 628 ASSEMBLY |       |  |
|----------------------------------------------------------------------|-------------------------------------------------------------------------|--------------------------|--------------------------------|-------|--|
|                                                                      |                                                                         | DRAWN: C.B               | DATE: AUG. 01/20               | 018   |  |
|                                                                      |                                                                         | CHECKED:                 | DATE:                          |       |  |
| EDAG INC<br>TORONTO, ONTARIO<br>YOUR CONNECTION TO QUALITY & SERVICE | THESE DRAWINGS AND SPECIFICATIONS<br>ARE THE PROPERTY OF EDAC INC., AND | SCALE: 1:1               | SHEET 1 OF                     | 1     |  |
|                                                                      | OR USED AS THE BASIS FOR THE                                            | DRAWING NUMBER: 638-044- | 010-248                        | ISSUE |  |
|                                                                      | E MANUFACTURE OR SALE OF APPARATUS WITHOUT WRITTEN PERMISSION.          | PART NUMBER: 638-044-    | 010-248                        | 1     |  |