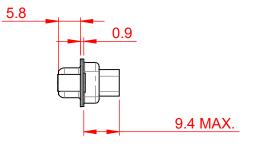

THIS IS A C.A.D. GENERATED DRAWING DO NOT MAKE MANUAL REVISIONS TO MASTER.

NOTES:

MATERIAL: HOUSING: THERMOPLASTIC POLYESTER, UL94V-0 SHELL: STEEL, TIN PLATED

OPERATING TEMPERATURE: -55°C ~ 85°C

|                                                                      |                                                                         |                          | SW REFERENCE NO.: 628 ASSEMBLY |       |  |
|----------------------------------------------------------------------|-------------------------------------------------------------------------|--------------------------|--------------------------------|-------|--|
|                                                                      |                                                                         | DRAWN: C.B               | DATE: AUG. 01/20               | 018   |  |
|                                                                      |                                                                         | CHECKED:                 | DATE:                          |       |  |
| EDAG INC<br>TORONTO, ONTARIO<br>YOUR CONNECTION TO QUALITY & SERVICE | THESE DRAWINGS AND SPECIFICATIONS<br>ARE THE PROPERTY OF EDAC INC., AND | SCALE: 1:1               | SHEET 1 OF                     | 1     |  |
|                                                                      | OR USED AS THE BASIS FOR THE                                            | DRAWING NUMBER: 638-044- | 010-248                        | ISSUE |  |
|                                                                      | E MANUFACTURE OR SALE OF APPARATUS WITHOUT WRITTEN PERMISSION.          | PART NUMBER: 638-044-    | 010-248                        | 1     |  |