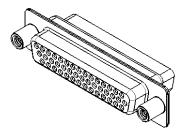

THIS IS A C.A.D. GENERATED DRAWING DO NOT MAKE MANUAL REVISIONS TO MASTER.

NOTES:

MATERIAL: HOUSING: THERMOPLASTIC POLYESTER, UL94V-0 SHELL: STEEL, TIN PLATED

OPERATING TEMPERATURE: -55°C ~ 85°C

|                                                                      |                                                                         |                          | SW REFERENCE NO.: 628 ASSEMBLY |       |  |
|----------------------------------------------------------------------|-------------------------------------------------------------------------|--------------------------|--------------------------------|-------|--|
|                                                                      |                                                                         | DRAWN: C.B               | DATE: AUG. 01/20               | 018   |  |
|                                                                      |                                                                         | CHECKED:                 | DATE:                          |       |  |
| EDAG INC<br>TORONTO, ONTARIO<br>YOUR CONNECTION TO QUALITY & SERVICE | THESE DRAWINGS AND SPECIFICATIONS<br>ARE THE PROPERTY OF EDAC INC., AND | SCALE: 1:1               | SHEET 1 OF                     | 1     |  |
|                                                                      | OR USED AS THE BASIS FOR THE                                            | DRAWING NUMBER: 638-044- | 010-248                        | ISSUE |  |
|                                                                      | E MANUFACTURE OR SALE OF APPARATUS WITHOUT WRITTEN PERMISSION.          | PART NUMBER: 638-044-    | 010-248                        | 1     |  |

THIS SERIES FULLY CONFORMS TO THE EUROPEAN UNION DIRECTIVES 2011/65/EU FOR RoHS COMPLIANCY.

| SW REFERENCE NO.: 628 ASSEMBLY |                    |  |  |  |
|--------------------------------|--------------------|--|--|--|
| DRAWN: C.B                     | DATE: AUG. 01/2018 |  |  |  |
| CHECKED:                       | DATE:              |  |  |  |
| SCALE: 1:1                     | SHEET 1 OF 1       |  |  |  |
| DRAWING NUMBER: 638-044-       | 010-248 ISSUE      |  |  |  |
| PART NUMBER: 638-044-          | 010-248 1          |  |  |  |