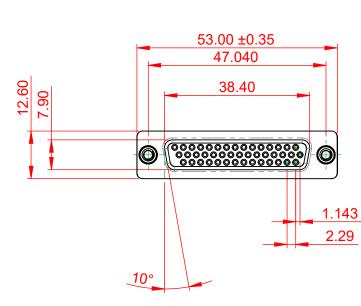

THIS IS A C.A.D. GENERATED DRAWING DO NOT MAKE MANUAL REVISIONS TO MASTER.

NOTES:

MATERIAL: HOUSING: THERMOPLASTIC POLYESTER, UL94V-0 SHELL: STEEL, TIN PLATED

OPERATING TEMPERATURE: -55°C ~ 85°C

|                                                                      |                                                                         |                          | SW REFERENCE NO.: 628 ASSEMBLY |       |  |
|----------------------------------------------------------------------|-------------------------------------------------------------------------|--------------------------|--------------------------------|-------|--|
|                                                                      |                                                                         | DRAWN: C.B               | DATE: AUG. 01/20               | 018   |  |
|                                                                      |                                                                         | CHECKED:                 | DATE:                          |       |  |
| EDAG INC<br>TORONTO, ONTARIO<br>YOUR CONNECTION TO QUALITY & SERVICE | THESE DRAWINGS AND SPECIFICATIONS<br>ARE THE PROPERTY OF EDAC INC., AND | SCALE: 1:1               | SHEET 1 OF                     | 1     |  |
|                                                                      | OR USED AS THE BASIS FOR THE                                            | DRAWING NUMBER: 638-044- | 010-248                        | ISSUE |  |
|                                                                      | E MANUFACTURE OR SALE OF APPARATUS WITHOUT WRITTEN PERMISSION.          | PART NUMBER: 638-044-    | 010-248                        | 1     |  |