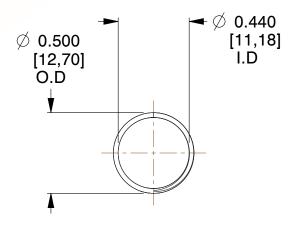

## **NOTES:**

1. Material : Spring Steel 2. Finish : Glod Irridite

3. Ends: Closed and Ground

4. Total Coils: 10.000

Sugg. Max. Deflection: 0.240 (in)
Sugg. Max. Load: 2.300 (lbs)

7. All Drawing Dimensions are in Inches [mm]

1.681

SCALE

11772

COMPONENT

COMPRESSION SPRINGS

UNIT

**SPRINGS** 

INCH [mm]