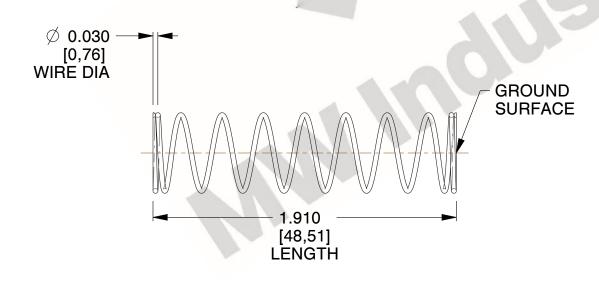

## **NOTES:**

1. Material : Spring Steel 2. Finish : Glod Irridite

3. Ends: Closed and Ground

4. Total Coils: 10.000

Sugg. Max. Deflection: 0.240 (in)
Sugg. Max. Load: 2.300 (lbs)

7. All Drawing Dimensions are in Inches [mm]

1.681

SCALE

11772

COMPONENT

COMPRESSION SPRINGS

UNIT

**SPRINGS** 

INCH [mm]