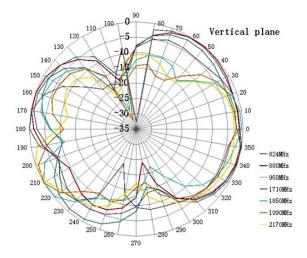

| 850/900/1800/1900/2100MHz |
| Maximum Input Power:   | 50W                       |
| Polarization:          | Vertical                  |

### **Mechanical Specifications**

| Dimensions:                 | L266 x 12.6mm Ø         |
|-----------------------------|-------------------------|
| Cable:                      | RG178                   |
| Connector:                  | SMA Male                |
| Mounting Method:            | Screw (thread size: M7) |
| Maximum Material Thickness: | 5.5mm                   |

### **VSWR** and Return Loss









Thru-hole Quad Band 2G/3G Antenna

# 3D Radiation Patterns 750 and 850MHz



### 940 and 1750MHz



### 1850 and 1950MHz







### Thru-hole Quad Band 2G/3G Antenna

### 2100 and 2600MHz



### **2D Radiation Patterns**





### **Ordering Details**

| Part number               | Description                       |
|---------------------------|-----------------------------------|
| TANGO33/0.67M/SMAM/S/S/17 | Thru-hole Quad Band 2G/3G Antenna |