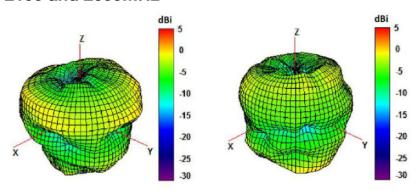

|
| Frequency:             | 850/900/1800/1900/2100MHz |
| Maximum Input Power:   | 50W                       |
| Polarization:          | Vertical                  |

### **Mechanical Specifications**

| Dimensions:                 | L266 x 12.6mm Ø         |
|-----------------------------|-------------------------|
| Cable:                      | RG178                   |
| Connector:                  | SMA Male                |
| Mounting Method:            | Screw (thread size: M7) |
| Maximum Material Thickness: | 5.5mm                   |

### **VSWR** and Return Loss









Thru-hole Quad Band 2G/3G Antenna

# 3D Radiation Patterns 750 and 850MHz



### 940 and 1750MHz



### 1850 and 1950MHz







### Thru-hole Quad Band 2G/3G Antenna

### 2100 and 2600MHz



### **2D Radiation Patterns**





### **Ordering Details**

| Part number               | Description                       |
|---------------------------|-----------------------------------|
| TANGO33/0.67M/SMAM/S/S/17 | Thru-hole Quad Band 2G/3G Antenna |