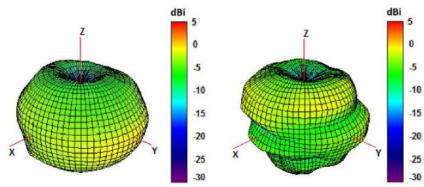

|
| Peak Gain:             | 5dBi                      |
| VSWR:                  | ≤ 2                       |
| Frequency:             | 850/900/1800/1900/2100MHz |
| Maximum Input Power:   | 50W                       |
| Polarization:          | Vertical                  |

### **Mechanical Specifications**

| Dimensions:                 | L266 x 12.6mm Ø         |
|-----------------------------|-------------------------|
| Cable:                      | RG178                   |
| Connector:                  | SMA Male                |
| Mounting Method:            | Screw (thread size: M7) |
| Maximum Material Thickness: | 5.5mm                   |

### **VSWR** and Return Loss









Thru-hole Quad Band 2G/3G Antenna

# 3D Radiation Patterns 750 and 850MHz



### 940 and 1750MHz



### 1850 and 1950MHz







### Thru-hole Quad Band 2G/3G Antenna

### 2100 and 2600MHz



### **2D Radiation Patterns**





### **Ordering Details**

| Part number               | Description                       |
|---------------------------|-----------------------------------|
| TANGO33/0.67M/SMAM/S/S/17 | Thru-hole Quad Band 2G/3G Antenna |