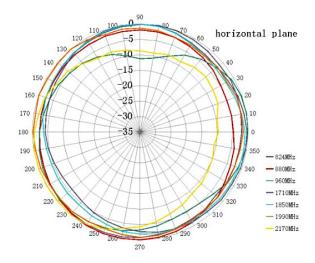

y:             | 850/900/1800/1900/2100MHz |
| Maximum Input Power:   | 50W                       |
| Polarization:          | Vertical                  |

### **Mechanical Specifications**

| Dimensions:                 | L266 x 12.6mm Ø         |
|-----------------------------|-------------------------|
| Cable:                      | RG178                   |
| Connector:                  | SMA Male                |
| Mounting Method:            | Screw (thread size: M7) |
| Maximum Material Thickness: | 5.5mm                   |

### **VSWR** and Return Loss









Thru-hole Quad Band 2G/3G Antenna

# 3D Radiation Patterns 750 and 850MHz



### 940 and 1750MHz



### 1850 and 1950MHz







### Thru-hole Quad Band 2G/3G Antenna

### 2100 and 2600MHz



### **2D Radiation Patterns**





### **Ordering Details**

| Part number               | Description                       |
|---------------------------|-----------------------------------|
| TANGO33/0.67M/SMAM/S/S/17 | Thru-hole Quad Band 2G/3G Antenna |