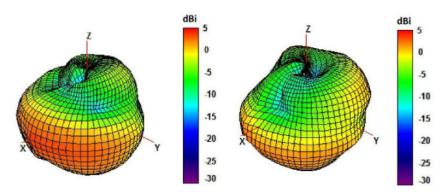

# 3D Radiation Patterns 750 and 850MHz

### 940 and 1750MHz

### 1850 and 1950MHz

### 2100 and 2600MHz

### **2D Radiation Patterns**