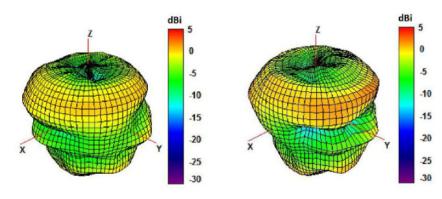

| 5dBi                      |
| VSWR:                  | ≤ 2                       |
| Frequency:             | 850/900/1800/1900/2100MHz |
| Maximum Input Power:   | 50W                       |
| Polarization:          | Vertical                  |

### **Mechanical Specifications**

| Dimensions:                 | L266 x 12.6mm Ø         |
|-----------------------------|-------------------------|
| Cable:                      | RG178                   |
| Connector:                  | SMA Male                |
| Mounting Method:            | Screw (thread size: M7) |
| Maximum Material Thickness: | 5.5mm                   |

### **VSWR** and Return Loss









Thru-hole Quad Band 2G/3G Antenna

# 3D Radiation Patterns 750 and 850MHz



### 940 and 1750MHz



### 1850 and 1950MHz







### Thru-hole Quad Band 2G/3G Antenna

### 2100 and 2600MHz



### **2D Radiation Patterns**





### **Ordering Details**

| Part number               | Description                       |
|---------------------------|-----------------------------------|
| TANGO33/0.67M/SMAM/S/S/17 | Thru-hole Quad Band 2G/3G Antenna |