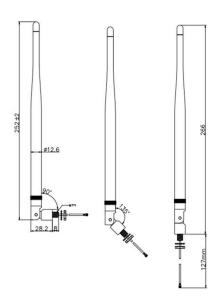

### **Mechanical Specifications**

| Dimensions:                 | L266 x 12.6mm Ø         |
|-----------------------------|-------------------------|
| Cable:                      | RG178                   |
| Connector:                  | SMA Male                |
| Mounting Method:            | Screw (thread size: M7) |
| Maximum Material Thickness: | 5.5mm                   |