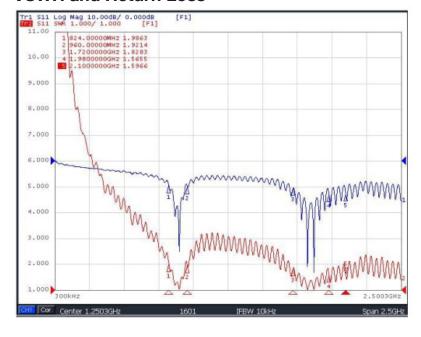

| Storage Temperature:   | -45 - +75°C               |
| Impedance:             | 50 Ohm                    |
| Peak Gain:             | 5dBi                      |
| VSWR:                  | ≤ 2                       |
| Frequency:             | 850/900/1800/1900/2100MHz |
| Maximum Input Power:   | 50W                       |
| Polarization:          | Vertical                  |

### **Mechanical Specifications**

| Dimensions:                 | L266 x 12.6mm Ø         |
|-----------------------------|-------------------------|
| Cable:                      | RG178                   |
| Connector:                  | SMA Male                |
| Mounting Method:            | Screw (thread size: M7) |
| Maximum Material Thickness: | 5.5mm                   |

### **VSWR** and Return Loss









Thru-hole Quad Band 2G/3G Antenna

# 3D Radiation Patterns 750 and 850MHz



### 940 and 1750MHz



### 1850 and 1950MHz







### Thru-hole Quad Band 2G/3G Antenna

### 2100 and 2600MHz



### **2D Radiation Patterns**





### **Ordering Details**

| Part number               | Description                       |
|---------------------------|-----------------------------------|
| TANGO33/0.67M/SMAM/S/S/17 | Thru-hole Quad Band 2G/3G Antenna |