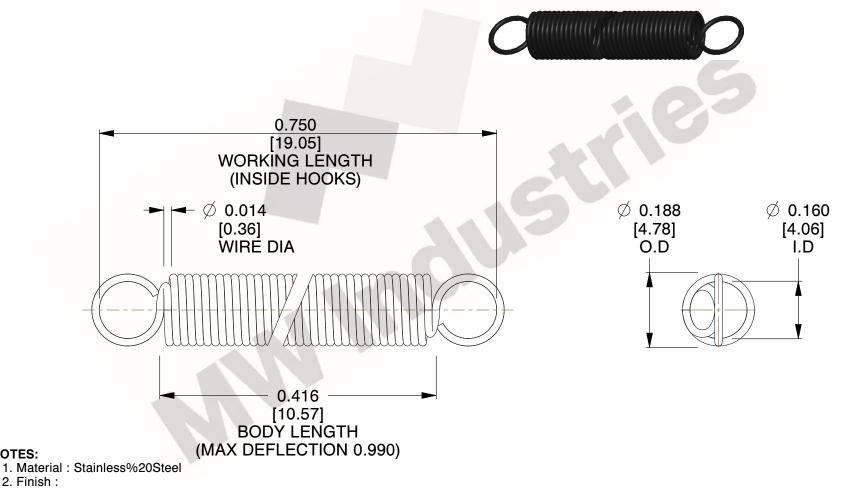

3. Sugg Max. Load: 0.550 (lbs) 4. Sugg Max. Deflection: 0.990 (in)

5. All Drawing Dimensions are in Inches [mm]

6. Coil%2

NOTES:

This file and any associated information and specifications are provided for reference and evaluation purposes only, and is subject to change without notice. MW Industries makes no representations, warranties or guarantees as to the appropriateness, accuracy, completeness, or suitability for any purpose, of the file, information or specifications. You are solely responsible for the use of the file, information or specifications.

SCALE

**EXTENSION SPRINGS** 3.000

COMPONENT **SPRINGS** UNIT **ZZ3-11** INCH [mm] SHEET 1 of 1

www.mwcomponents.com

800.237.5225