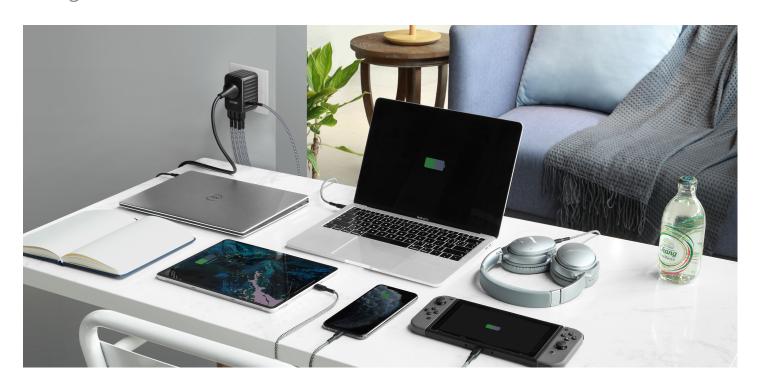

### Power 6 Devices Simultaneously

Build for travel light, Passport II Pro equips with 5 USB ports (2 USB-C ports & 3 USB-A ports) and a multi-region AC outlet, which is able to charge up to 6 devices at the same time. It is compatible with laptops, smartphones, tablets, Nintendo Switch and other devices. A Passport II Pro is competent for all devices charging during an international travel. It helps travelers save luggage space by replace chargers.