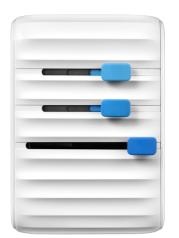

### Worry-free to Travel Over 200 Countries

Passport II Pro integrates four retractable US, UK, EU and AU plugs into one sleek unit to work seamlessly in over 200 countries and regions. Passport II Pro adopts the unique "Press & Slide" control system to select the appropriate plug for a better user experience. Easy to pack, easy to unpack, and easy to use.