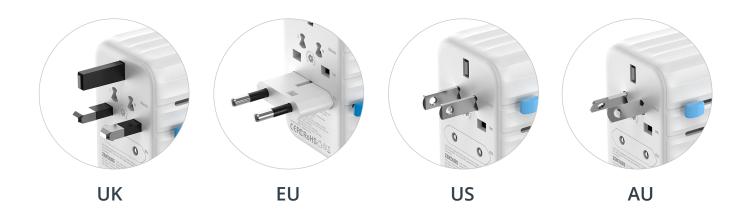

### Worry-free to Travel Over 200 Countries

Passport II Pro integrates four retractable US, UK, EU and AU plugs into one sleek unit to work seamlessly in over 200 countries and regions. Passport II Pro adopts the unique "Press & Slide" control system to select the appropriate plug for a better user experience. Easy to pack, easy to unpack, and easy to use.