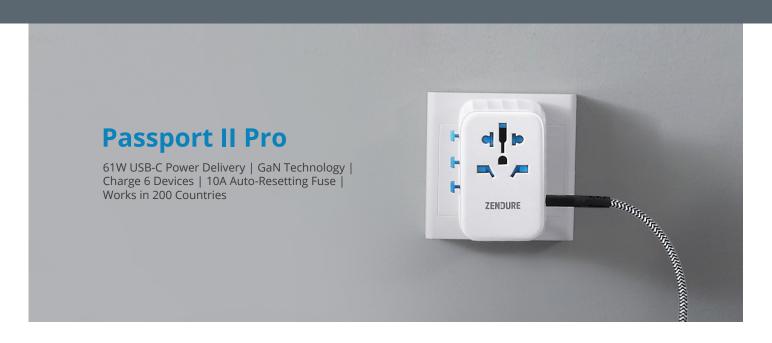

# 61W PD, Fast Charge Laptops & Phones

Passport II Pro is the first travel adapter equipping with 61W USB-C Power Delivery by adopting GaN technology. With 61W USB-C PD, Passport II Pro is able to fast charge most USB-C laptops, tablets, phones and other USB-C devices. It can fully charge MacBook Pro 13" in 2 hours. Passport II Pro also supports PD 3.0/QC 3.0/AFC/FCP/3A PPS quick charge protocols to fast charge Apple, Samsung, HUAWEI and other smartphones up to 18W.

# A Safer 10A Auto-Resetting Fuse

The advent of Auto-Resetting fuse free travelers from searching through an electronics store to find a replacement fuse while traveling. Passport II Pro upgrades to 10A Auto-Resetting Fuse from 6A to guarantee electricity safety. Under the protection from 10A Auto-Resetting Fuse, Passport II Pro can withstand up to 2500W, 10A current, allowing travelers to use high-power electrical appliances like hair dryer, hair straightener or electric kettle.

### Power 6 Devices Simultaneously

Build for travel light, Passport II Pro equips with 5 USB ports (2 USB-C ports & 3 USB-A ports) and a multi-region AC outlet, which is able to charge up to 6 devices at the same time. It is compatible with laptops, smartphones, tablets, Nintendo Switch and other devices. A Passport II Pro is competent for all devices charging during an international travel. It helps travelers save luggage space by replace chargers.

### Worry-free to Travel Over 200 Countries

Passport II Pro integrates four retractable US, UK, EU and AU plugs into one sleek unit to work seamlessly in over 200 countries and regions. Passport II Pro adopts the unique "Press & Slide" control system to select the appropriate plug for a better user experience. Easy to pack, easy to unpack, and easy to use.