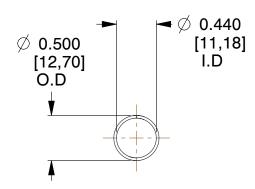

## **NOTES:**

1. Material: Stainless Steel

2. Finish: Glod Irridite

3. Ends: Closed

4. Total Coils: 10.000

Sugg. Max. Deflection : 2.000 (in)
 Sugg. Max. Load : 2.300 (lbs)

7. All Drawing Dimensions are in Inches [mm]