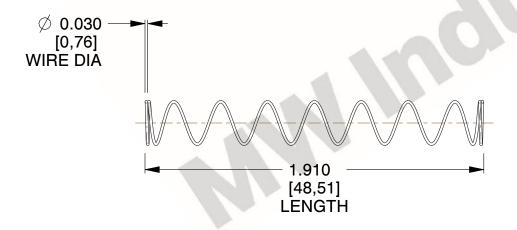

## **NOTES:**

1. Material: Stainless Steel

2. Finish: Glod Irridite

3. Ends: Closed

4. Total Coils: 10.000

Sugg. Max. Deflection : 2.000 (in)
 Sugg. Max. Load : 2.300 (lbs)

7. All Drawing Dimensions are in Inches [mm]