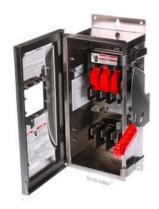

## **SIEMENS**

Data sheet US2:HF363SW

Siemens Low Voltage Circuit Protection Heavy Duty Safety Switches. Type: ENCLOSED, SAFETY SWITCH Std: UL V. Rating: 600V A. Rating: 100A No. Of Poles: 3P F. Rating: 60Hz Action: SINGLE THROW Material: SS Enclosure: TYPE 4X. 2-3 point mounting holes. Insulation: YES O. Cycles: 10000 O. Temperature: (-20F-120F) AMBIENT TEMPERATURE Environmental Conditions: INDUSTRIAL CORROSIVE RESISTANCE

| 10000                                           |
|-------------------------------------------------|
| SURFACE                                         |
| 3                                               |
| DISCONNECTING MEAN FOR SERVICE ENTRANCE / LOADS |
|                                                 |
| 100 A                                           |
| Yes                                             |
|                                                 |
| 85 °C                                           |
| -29 °C                                          |
|                                                 |
| SIEMENS                                         |
| VBII                                            |
| HEAVY DUTY SWITCH                               |
| VIEWING WINDOW                                  |
| MECHANICAL LUGS                                 |
|                                                 |
| TYPE 4X                                         |
| SINGLE THROW                                    |
| 304 STAINLESS STEEL                             |
|                                                 |
| UL98                                            |
|                                                 |