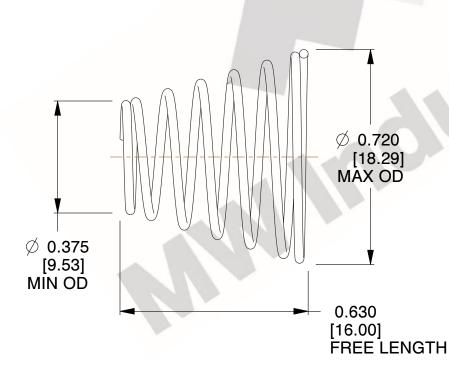

## **NOTES:**

1. Material : 302 SS 2. Finish : None

3. Total Coils : 6.900 4. Ends : Closed

5. Wind Direction: RHW

6. All Drawing Dimensions are in Inches [mm]

This file and any associated information and specifications are provided for reference and evaluation purposes only, and is subject to change without notice. MW Industries makes no representations, warranties or guarantees as to the appropriateness, accuracy, completeness, or suitability for any purpose, of the file, information or specifications. You are solely responsible for the use of the file, information or specifications.

SCALE

3.111

COMPONENT TAPERED SPRINGS

**TA-7025S** 

TAPERED SPRINGS

INCH [mm]

UNIT

SHEET 1 of 1