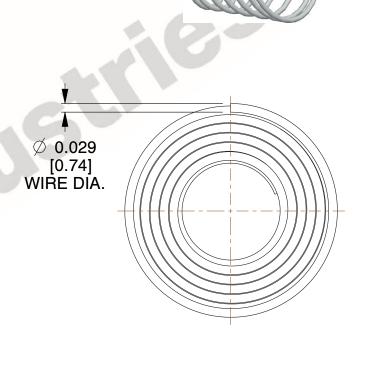

## **NOTES:**

1. Material : 302 SS 2. Finish : None

3. Total Coils : 6.900 4. Ends : Closed

5. Wind Direction: RHW

6. All Drawing Dimensions are in Inches [mm]

This file and any associated information and specifications are provided for reference and evaluation purposes only, and is subject to change without notice. MW Industries makes no representations, warranties or guarantees as to the appropriateness, accuracy, completeness, or suitability for any purpose, of the file, information or specifications. You are solely responsible for the use of the file, information or specifications.

SCALE

3.111

COMPONENT TAPERED SPRINGS

**TA-7025S** 

TAPERED SPRINGS

INCH [mm]

UNIT

SHEET 1 of 1