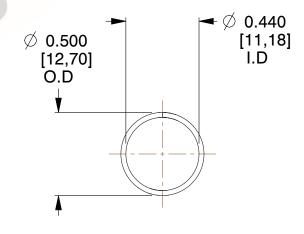

## **NOTES:**

1. Material: Stainless Steel

2. Finish: Glod Irridite

3. Ends: Closed

4. Total Coils: 10.000

5. Sugg. Max. Deflection: 0.460 (in) 6. Sugg. Max. Load : 2.300 (lbs)

7. All Drawing Dimensions are in Inches [mm]