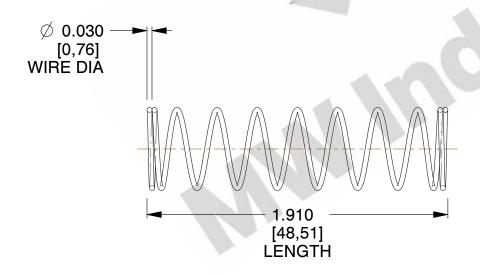

## **NOTES:**

1. Material: Stainless Steel

2. Finish: Glod Irridite

3. Ends: Closed

4. Total Coils: 10.000

5. Sugg. Max. Deflection: 0.460 (in) 6. Sugg. Max. Load : 2.300 (lbs)

7. All Drawing Dimensions are in Inches [mm]