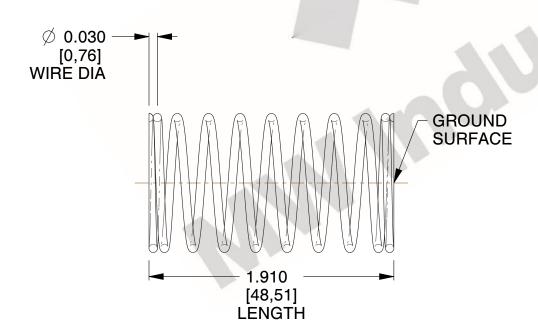

## **NOTES:**

1. Material : Stainless Steel

2. Finish: Glod Irridite

3. Ends: Closed and Ground

4. Total Coils: 10.000

5. Sugg. Max. Deflection : 0.550 (in)6. Sugg. Max. Load : 2.300 (lbs)

7. All Drawing Dimensions are in Inches [mm]