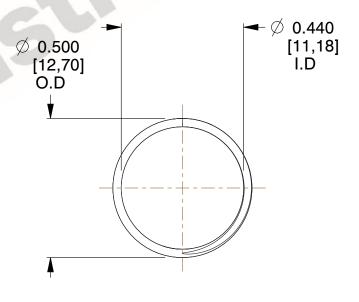

## **NOTES:**

1. Material : Stainless Steel

2. Finish: Glod Irridite

3. Ends: Closed and Ground

4. Total Coils: 10.000

5. Sugg. Max. Deflection : 0.550 (in)6. Sugg. Max. Load : 2.300 (lbs)

7. All Drawing Dimensions are in Inches [mm]