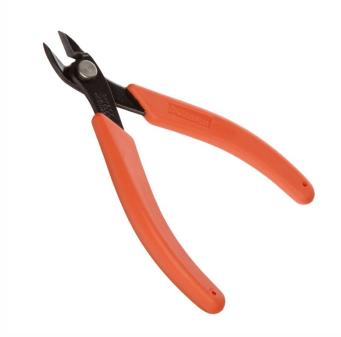

# 2175A - Maxi-Shear™ Full Flush Cutter

#### **Product Description**

The Xuron 2175A Full Flush Shear is simply the finest cutters in the market. Micro-Shear cutting action cuts quick, cuts clean, cuts square with a lot less effort than conventional compression cutters.

Exclusive Xuro-Rubber cushion grips and Light Touch return spring for operator comfort and convenience.