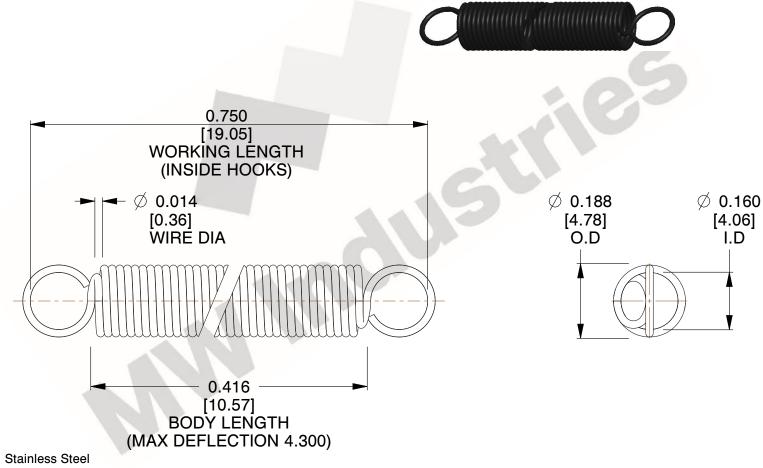

NOTES:

1. Material: Stainless Steel

2. Finish:

3. Sugg Max. Load: 0.550 (lbs) 4. Sugg Max. Deflection: 4.300 (in)

5. All Drawing Dimensions are in Inches [mm]

6. Coil

This file and any associated information and specifications are provided for reference and evaluation purposes only, and is subject to change without notice. MW Industries makes no representations, warranties or guarantees as to the appropriateness, accuracy, completeness, or suitability for any purpose, of the file, information or specifications. You are solely responsible for the use of the file, information or specifications.

SCALE 3.000

| COMPONENT    | SPRINGS    |     |
|--------------|------------|-----|
| ZZ3-11       | UNIT       | Γ   |
| 220 11       | INCH [r    | nm] |
| EXTENSION SP | SHEE       | Т   |
|              | RINGS 1 of | 1   |