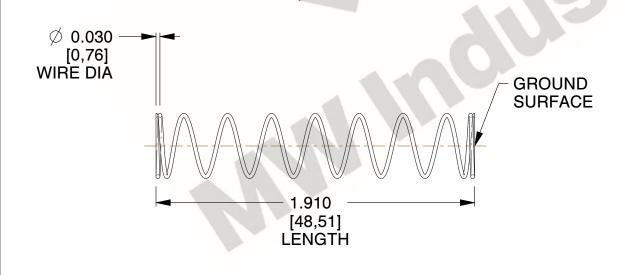

## **NOTES:**

Material : Hard Drawn
Finish : Glod Irridite

3. Ends: Closed and Ground

4. Total Coils: 10.000

Sugg. Max. Deflection: 0.970 (in)
Sugg. Max. Load: 2.300 (lbs)

7. All Drawing Dimensions are in Inches [mm]