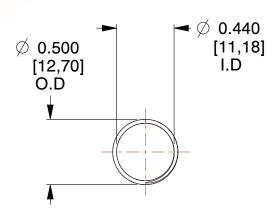

## **NOTES:**

Material : Hard Drawn
Finish : Glod Irridite

3. Ends: Closed and Ground

4. Total Coils: 10.000

Sugg. Max. Deflection: 0.970 (in)
Sugg. Max. Load: 2.300 (lbs)

7. All Drawing Dimensions are in Inches [mm]