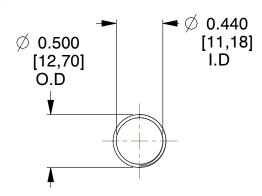

## **NOTES:**

1. Material : Stainless Steel

2. Finish: Glod Irridite

3. Ends: Closed and Ground

4. Total Coils: 10.000

Sugg. Max. Deflection: 1.700 (in)
 Sugg. Max. Load: 2.300 (lbs)

7. All Drawing Dimensions are in Inches [mm]

1.102

SCALE

11772

COMPONENT

COMPRESSION SPRINGS

UNIT
INCH [mm]
SHEET

**SPRINGS** 

1 of 1