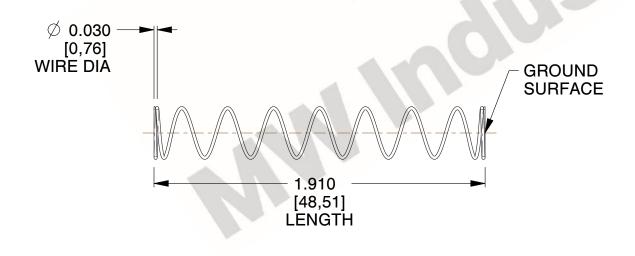

## **NOTES:**

1. Material : Stainless Steel

2. Finish: Glod Irridite

3. Ends: Closed and Ground

4. Total Coils: 10.000

Sugg. Max. Deflection: 1.700 (in)
 Sugg. Max. Load: 2.300 (lbs)

7. All Drawing Dimensions are in Inches [mm]

1.102

SCALE

11772

COMPONENT

COMPRESSION SPRINGS

UNIT
INCH [mm]
SHEET

**SPRINGS** 

1 of 1