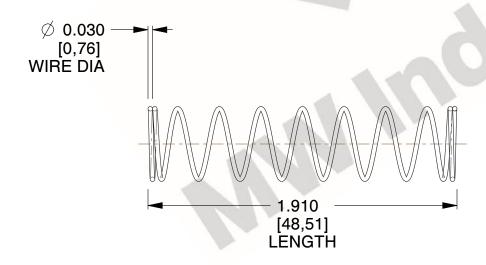

## **NOTES:**

Material : Music Wire
 Finish : Glod Irridite

3. Ends: Closed

4. Total Coils: 10.000

Sugg. Max. Deflection: 1.100 (in)
 Sugg. Max. Load: 2.300 (lbs)

7. All Drawing Dimensions are in Inches [mm]