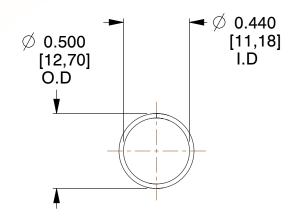

## **NOTES:**

Material : Music Wire
 Finish : Glod Irridite

3. Ends: Closed

4. Total Coils: 10.000

Sugg. Max. Deflection: 1.100 (in)
 Sugg. Max. Load: 2.300 (lbs)

7. All Drawing Dimensions are in Inches [mm]