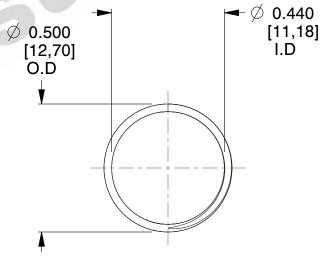

## **NOTES:**

1. Material: Stainless Steel

2. Finish: Glod Irridite

3. Ends: Closed and Ground

4. Total Coils: 10.000

5. Sugg. Max. Deflection: 0.510 (in) 6. Sugg. Max. Load : 2.300 (lbs)

7. All Drawing Dimensions are in Inches [mm]