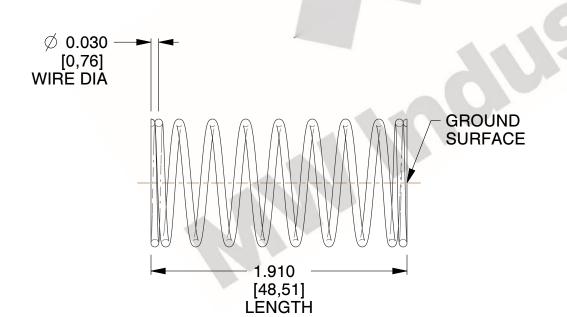

## **NOTES:**

1. Material: Stainless Steel

2. Finish: Glod Irridite

3. Ends: Closed and Ground

4. Total Coils: 10.000

5. Sugg. Max. Deflection: 0.510 (in) 6. Sugg. Max. Load : 2.300 (lbs)

7. All Drawing Dimensions are in Inches [mm]