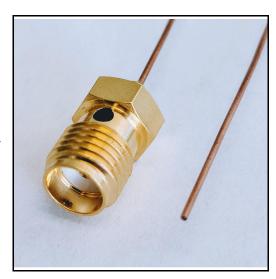

SMA Female to Pigtail, .020 Semi-Rigid Coax, 2 inch, bare copper outer conductor

## **Product Features**

P1CA-SAFPT-020SR-2 is an RF Test Probe that is part of P1dB's semi-rigid, conformable, jacketed conformable and flexible Pigtail assembly series. It is a 2 inch SMA Female to a Pigtail Semi-Rigid cable assembly that utilizes 020SR conformable coax with a diameter of 0.02 inches. The Pigtail cable assembly operates to 6 GHz and is a popular solution for in-circuit RF probe testing.

## **Mechanical And Environmental Specifications:**

| Parameter Description |                        | Notes |  |  |
|-----------------------|------------------------|-------|--|--|
| Connector 1           | SMA Female             |       |  |  |
| Connector 2           | Pigtail - No Connector |       |  |  |
| Coax Cable            | Semi-Rigid             |       |  |  |
| Cable Type            | 020SR                  |       |  |  |
| Coax Diameter         | 0.02                   |       |  |  |
| Length                | 2.0                    |       |  |  |
| RoHS Compliance       | Yes                    |       |  |  |