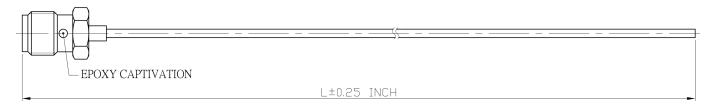

## **Drawing**

## **Mechanical And Environmental Specifications:**

| Parameter Description |                        | Notes |  |  |
|-----------------------|------------------------|-------|--|--|
| Connector 1           | SMA Female             |       |  |  |
| Connector 2           | Pigtail - No Connector |       |  |  |
| Coax Cable            | Semi-Rigid             |       |  |  |
| Cable Type            | 020SR                  |       |  |  |
| Coax Diameter         | 0.02                   |       |  |  |
| Length                | 2.0                    |       |  |  |
| RoHS Compliance       | Yes                    |       |  |  |