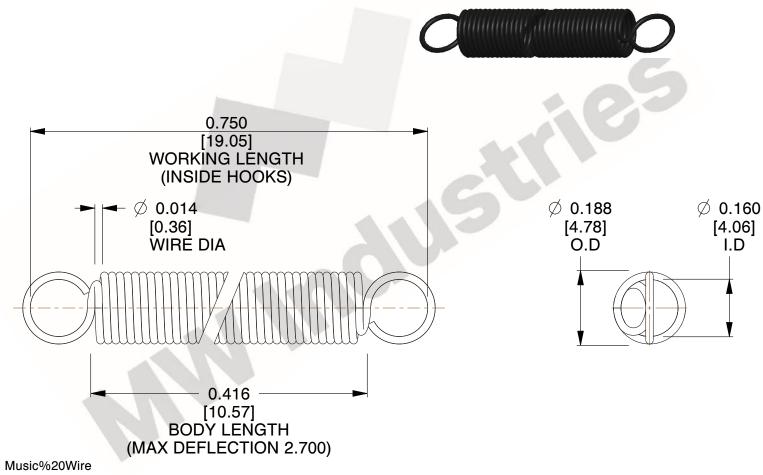

NOTES:

1. Material: Music%20Wire

2. Finish:

3. Sugg Max. Load: 0.550 (lbs) 4. Sugg Max. Deflection: 2.700 (in)

5. All Drawing Dimensions are in Inches [mm]

6. Coil%20Count%2

This file and any associated information and specifications are provided for reference and evaluation purposes only, and is subject to change without notice. MW Industries makes no representations, warranties or guarantees as to the appropriateness, accuracy, completeness, or suitability for any purpose, of the file, information or specifications. You are solely responsible for the use of the file, information or specifications.

> SCALE 3.000

COMPONENT **SPRINGS** UNIT **ZZ3-11** INCH [mm] SHEET **EXTENSION SPRINGS** 1 of 1