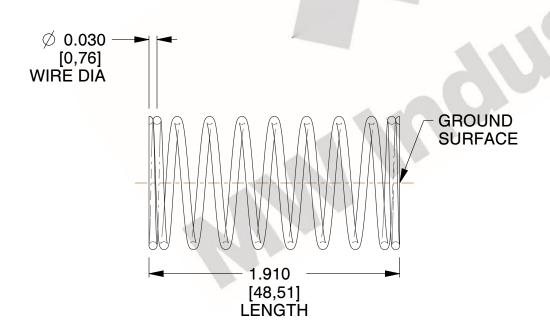

## **NOTES:**

1. Material: Stainless Steel

2. Finish: Glod Irridite

3. Ends: Closed and Ground

4. Total Coils: 10.000

5. Sugg. Max. Deflection: 0.510 (in)

6. Sugg. Max. Load : 2.300 (lbs)

7. All Drawing Dimensions are in Inches [mm]

SCALE

2.778

COMPONENT **SPRINGS** UNIT 11772 INCH [mm] SHEET

1 of 1

**COMPRESSION SPRINGS**