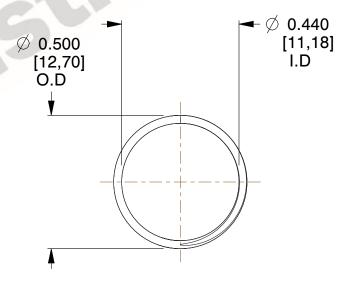

## **NOTES:**

1. Material: Stainless Steel

2. Finish: Glod Irridite

3. Ends: Closed and Ground

4. Total Coils: 10.000

5. Sugg. Max. Deflection: 0.510 (in)

6. Sugg. Max. Load : 2.300 (lbs)

7. All Drawing Dimensions are in Inches [mm]

SCALE

2.778

COMPONENT **SPRINGS** UNIT 11772 INCH [mm] SHEET

1 of 1

**COMPRESSION SPRINGS**