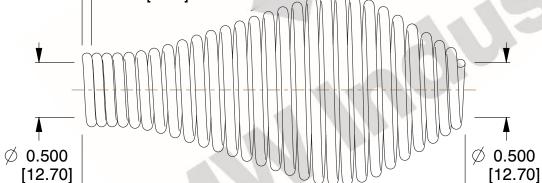

1. Finish: Gold Iridite

2. Material: High carbon C-1075

3. All Drawing Dimensions are in Inches [mm]

3.500 [88.90]

This file and any associated information and specifications are provided for reference and evaluation purposes only, and is subject to change without notice. MW Industries makes no representations, warranties or guarantees as to the appropriateness, accuracy, completeness, or suitability for any purpose, of the file, information or specifications. You are solely responsible for the use of the file, information or specifications.