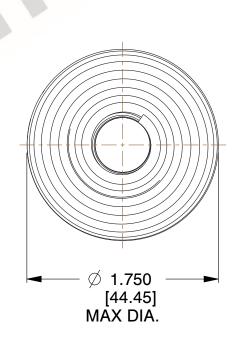

1. Finish: Gold Iridite

2. Material: High carbon C-1075

3. All Drawing Dimensions are in Inches [mm]

3.500 [88.90]

This file and any associated information and specifications are provided for reference and evaluation purposes only, and is subject to change without notice. MW Industries makes no representations, warranties or guarantees as to the appropriateness, accuracy, completeness, or suitability for any purpose, of the file, information or specifications. You are solely responsible for the use of the file, information or specifications.