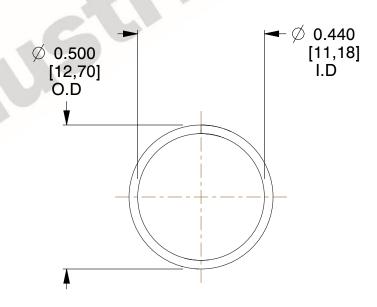

## **NOTES:**

1. Material : Music Wire 2. Finish : Glod Irridite

3. Ends: Closed

4. Total Coils: 10.000

Sugg. Max. Deflection: 0.310 (in)
 Sugg. Max. Load: 2.300 (lbs)

7. All Drawing Dimensions are in Inches [mm]