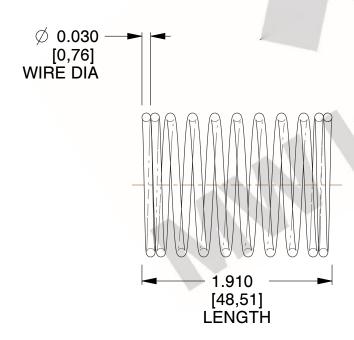

## **NOTES:**

1. Material : Music Wire 2. Finish : Glod Irridite

3. Ends: Closed

4. Total Coils: 10.000

Sugg. Max. Deflection: 0.310 (in)
 Sugg. Max. Load: 2.300 (lbs)

7. All Drawing Dimensions are in Inches [mm]