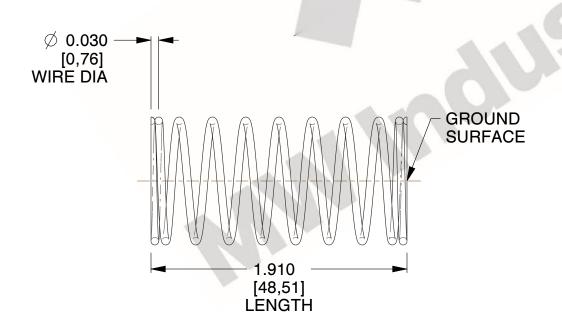

## **NOTES:**

1. Material: Stainless Steel

2. Finish: Glod Irridite

3. Ends: Closed and Ground

4. Total Coils: 10.000

5. Sugg. Max. Deflection: 0.230 (in) 6. Sugg. Max. Load : 2.300 (lbs)

7. All Drawing Dimensions are in Inches [mm]

SCALE

2.667

COMPONENT 11772 **COMPRESSION SPRINGS** 

UNIT INCH [mm] SHEET

**SPRINGS** 

1 of 1