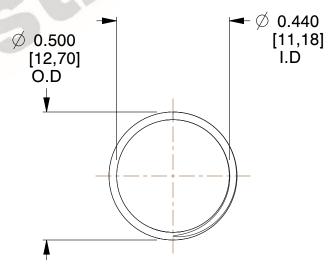

## **NOTES:**

1. Material: Stainless Steel

2. Finish: Glod Irridite

3. Ends: Closed and Ground

4. Total Coils: 10.000

5. Sugg. Max. Deflection: 0.230 (in) 6. Sugg. Max. Load : 2.300 (lbs)

7. All Drawing Dimensions are in Inches [mm]