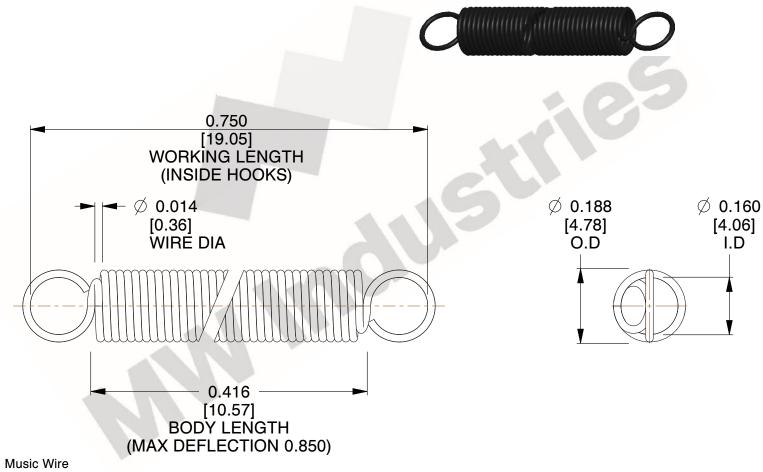

NOTES:

1. Material: Music Wire

2. Finish:

3. Sugg Max. Load: 0.550 (lbs) 4. Sugg Max. Deflection: 0.850 (in)

5. All Drawing Dimensions are in Inches [mm]

6. Coil Co

This file and any associated information and specifications are provided for reference and evaluation purposes only, and is subject to change without notice. MW Industries makes no representations, warranties or guarantees as to the appropriateness, accuracy, completeness, or suitability for any purpose, of the file, information or specifications. You are solely responsible for the use of the file, information or specifications.