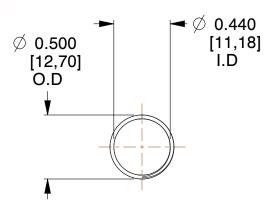

## **NOTES:**

Material : Hard Drawn
 Finish : Glod Irridite

3. Ends: Closed and Ground

4. Total Coils: 10.000

Sugg. Max. Deflection: 1.200 (in)
 Sugg. Max. Load: 2.300 (lbs)

7. All Drawing Dimensions are in Inches [mm]