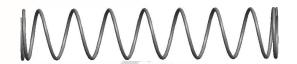

## **NOTES:**

Material : Hard Drawn
 Finish : Glod Irridite

3. Ends: Closed and Ground

4. Total Coils: 10.000

Sugg. Max. Deflection: 1.200 (in)
 Sugg. Max. Load: 2.300 (lbs)

7. All Drawing Dimensions are in Inches [mm]