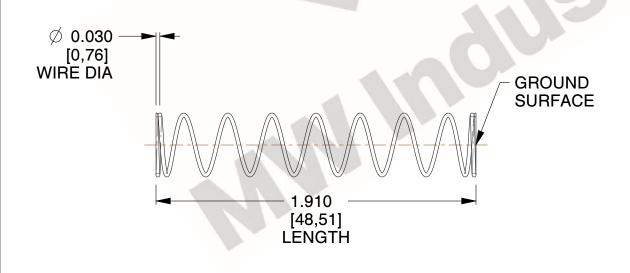

## **NOTES:**

Material : Hard Drawn
 Finish : Glod Irridite

3. Ends: Closed and Ground

4. Total Coils: 10.000

Sugg. Max. Deflection: 1.200 (in)
 Sugg. Max. Load: 2.300 (lbs)

7. All Drawing Dimensions are in Inches [mm]