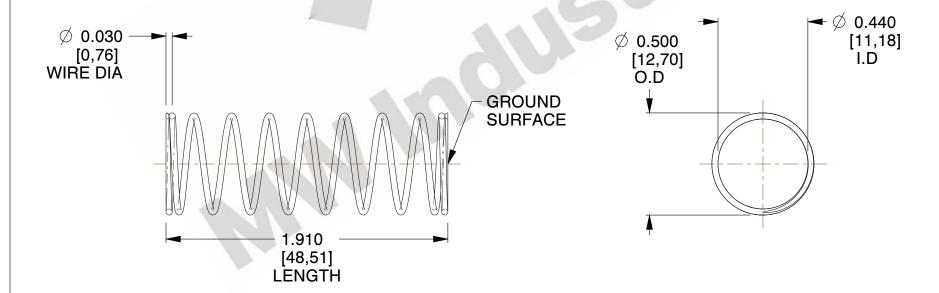

## **NOTES:**

1. Material : Stainless Steel

2. Finish: Glod Irridite

3. Ends: Closed and Ground

4. Total Coils: 10.000

Sugg. Max. Deflection: 0.360 (in)
 Sugg. Max. Load: 2.300 (lbs)

7. All Drawing Dimensions are in Inches [mm]