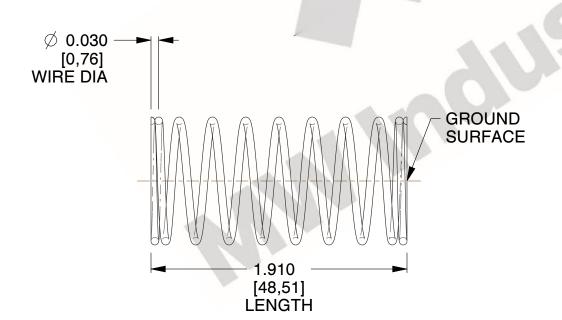

## **NOTES:**

1. Material : Stainless Steel

2. Finish: Glod Irridite

3. Ends: Closed and Ground

4. Total Coils: 10.000

5. Sugg. Max. Deflection: 0.300 (in)

6. Sugg. Max. Load : 2.300 (lbs)

7. All Drawing Dimensions are in Inches [mm]

2.667

SCALE

11772

COMPONENT

COMPRESSION SPRINGS

UNIT
INCH [mm]
SHEET

**SPRINGS** 

1 of 1