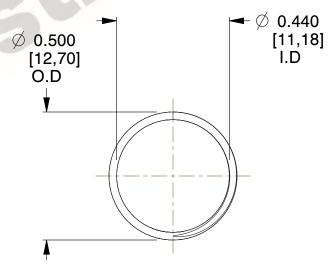

## **NOTES:**

1. Material : Stainless Steel

2. Finish: Glod Irridite

3. Ends: Closed and Ground

4. Total Coils: 10.000

5. Sugg. Max. Deflection: 0.300 (in)

6. Sugg. Max. Load : 2.300 (lbs)

7. All Drawing Dimensions are in Inches [mm]

2.667

SCALE

11772

COMPONENT

COMPRESSION SPRINGS

UNIT
INCH [mm]
SHEET

**SPRINGS** 

1 of 1