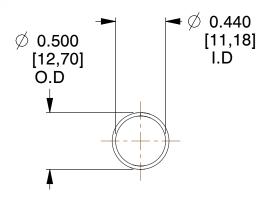

## **NOTES:**

1. Material: Stainless Steel

2. Finish: Glod Irridite

3. Ends: Closed

4. Total Coils: 10.000

Sugg. Max. Deflection: 1.100 (in)
 Sugg. Max. Load: 2.300 (lbs)

7. All Drawing Dimensions are in Inches [mm]

1.183

SCALE

11772

COMPONENT

COMPRESSION SPRINGS

UNIT
INCH [mm]
SHEET

**SPRINGS** 

1 of 1