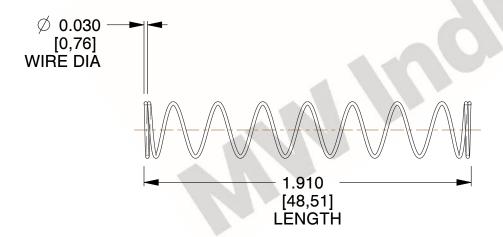

## **NOTES:**

1. Material: Stainless Steel

2. Finish: Glod Irridite

3. Ends: Closed

4. Total Coils: 10.000

Sugg. Max. Deflection: 1.100 (in)
 Sugg. Max. Load: 2.300 (lbs)

7. All Drawing Dimensions are in Inches [mm]

1.183

SCALE

11772

COMPONENT

COMPRESSION SPRINGS

UNIT
INCH [mm]
SHEET

**SPRINGS** 

1 of 1