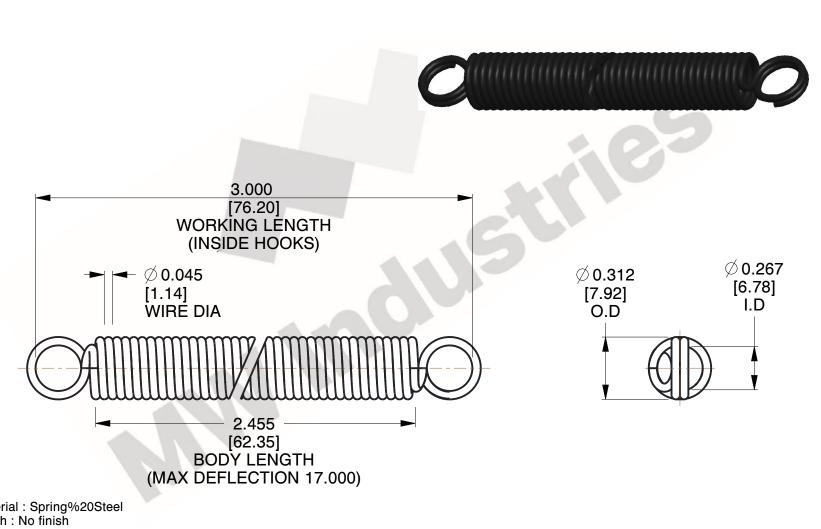

## NOTES:

1. Material : Spring%20Steel

2. Finish: No finish

3. Sugg Max. Load: 11.000 (lbs)

4. Deflection: 17.000 (in)

5. All Drawing Dimensions are in Inches [mm]

6. Coil%20Count%2

www.mwcomponents.com 800.237.5225