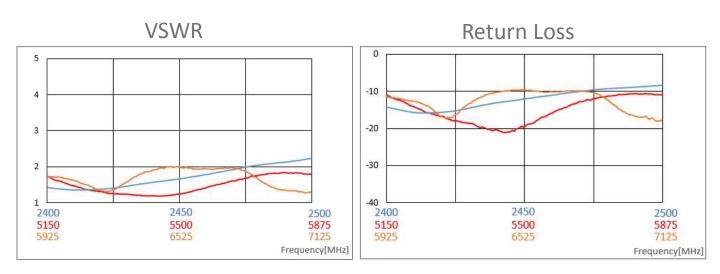

# SPECIFICATIONS (Shown as 2344657-1 : Others can vary with different cable lengths.)

| ,                     |                                                                                |           | , , , , , , , , , , , , , , , , , , , |  |  |  |
|-----------------------|--------------------------------------------------------------------------------|-----------|---------------------------------------|--|--|--|
| Frequency Range (MHz) | 2400-2500                                                                      | 5150-5875 | 5925-7125                             |  |  |  |
| VSWR                  | < 2.7:1                                                                        | < 2.1:1   | < 2.1:1                               |  |  |  |
| Average Efficiency    | 61%                                                                            | 72%       | 66%                                   |  |  |  |
| Peak Gain             | 1.1dBi                                                                         | 4.9dBi    | 5.3dBi                                |  |  |  |
| Average Gain          | -2.5dB                                                                         | -1.1dB    | -1.4dB                                |  |  |  |
| Power Handling        | 10 Watt cw                                                                     |           |                                       |  |  |  |
| Feed Point Impedance  | 50 ohms unbalanced                                                             |           |                                       |  |  |  |
| Polarization          | Linear                                                                         |           |                                       |  |  |  |
| Size                  | 35 mm x 8.0 mm x 0.2 mm                                                        |           |                                       |  |  |  |
| Weight                | < 0.8 g                                                                        |           |                                       |  |  |  |
| Mounting              | Adhesive Tape                                                                  |           |                                       |  |  |  |
| Mating Connectors     | MHF and MHF4-type, Refer to page 5                                             |           |                                       |  |  |  |
| Cable (Coaxial)       | 0.81mm and 1.13mm Dia., Refer to page 5                                        |           |                                       |  |  |  |
| Operating Temperature | -40 to +85°C                                                                   |           |                                       |  |  |  |
| Storage Temperature   | -40 to +85°C                                                                   |           |                                       |  |  |  |
| Hazardous Materials   | A certificate of conformance is available from the product page on TE website. |           |                                       |  |  |  |

# RF DATA (Shown as 2344657-1 : Others can vary with different cable lengths.)