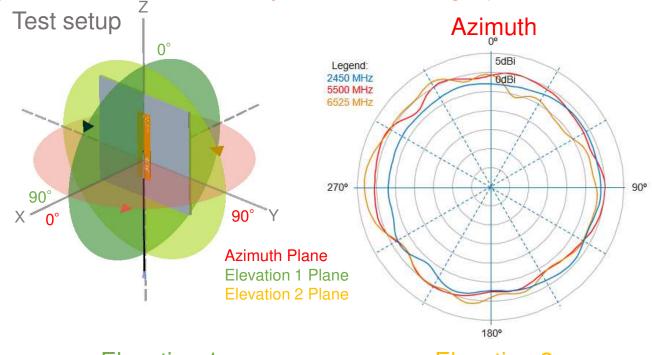

### **RADIATION PATTERN**

## Elevation 2

Data measured in free space and on plastic device enclosure