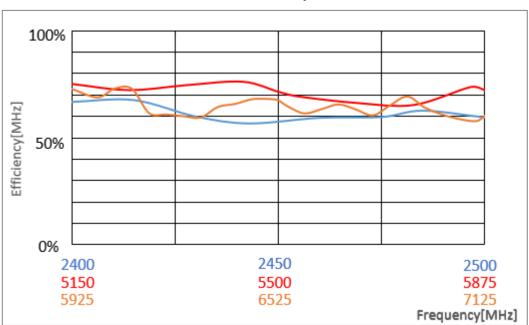

# RF DATA (Shown as 2344657-1 : Others can vary with different cable lengths.)

## Efficiency

Data measured in free space and on plastic device enclosure