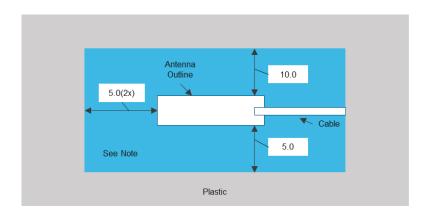

### **KEEP OUT AREA**

#### **NOTES**

- 1. Antenna designed to be mounted on plastic cover.
- 2. Area in blue indicates Keep Out Area
- 3. Contact TE if keep out zone cannot be guaranteed.

Dimension: mm

Diagrams is not into scale