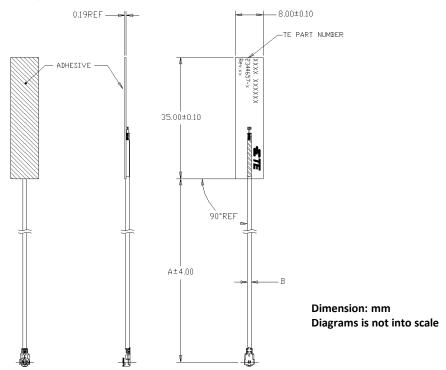

|  |  |  |
| Hazardous Materials   | A certificate of conformance is available from the product page on TE website. |           |                                       |  |  |  |



# RF DATA (Shown as 2344657-1 : Others can vary with different cable lengths.)



## Efficiency



Data measured in free space and on plastic device enclosure



### **RADIATION PATTERN**







## Elevation 2



Data measured in free space and on plastic device enclosure



### **KEEP OUT AREA**



#### **NOTES**

- 1. Antenna designed to be mounted on plastic cover.
- 2. Area in blue indicates Keep Out Area
- 3. Contact TE if keep out zone cannot be guaranteed.



Dimension: mm

Diagrams is not into scale

### **DIMENSIONS**

## (Refer to Page5 for dimension "A" and "B")





### MATING COMPONENTS TO PART NUMBERS AND DIMENSIONS

| NULLABED  | NUMBER CABLE LENGTH |      | MM            | (ON CABLE)     | MATING COMPONENTS             |