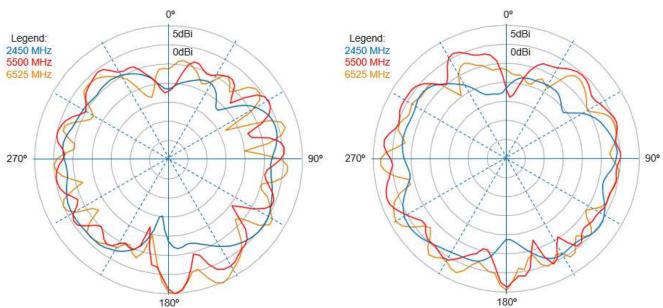

### **RADIATION PATTERN**

## Elevation 2

Data measured in free space and on plastic device enclosure