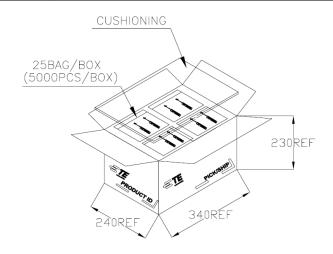

|

### **PACKAGING**





200PCS/BAG DESICCANT:1PCS/BAG



#### TE TECHNICAL SUPPORT CENTER

+1 (800) 522-6752 USA: Canada: +1 (905) 475-6222 Mexico: +52 (0) 55-1106-0800 Latin/S. America: +54 (0) 11-4733-2200 Germany: +49 (0) 6251-133-1999 UK: +44 (0) 800-267666 France: +33 (0) 1-3420-8686 +31 (0) 73-6246-999 Netherlands: China: +86 (0) 400-820-6015

For phone numbers in other countries, go to te.com/support-center

#### te.com

TE Connectivity, TE Connectivity (logo) are trademarks. All other logos, products and/or company names referred to herein might be trademarks of their respective owners.

The information given herein, including drawings, illustrations and schematics which are intended for illustration purposes only, is believed to be reliable. However, TE Connectivity makes no warranties as to its accuracy or completeness and disclaims